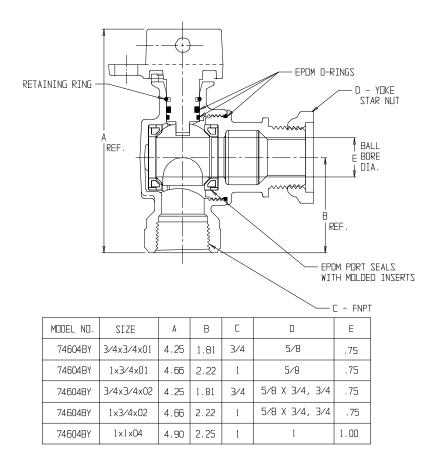

## NL Ball Style Meter Stop – 74604BY

FNPT x Yoke Star Nut

## SUBMITTAL INFORMATION

- Manufactured in compliance with ANSI/AWWA C800 (latest revision)
- Brass components in contact with potable water conform to ASTM B584, UNS C89833 (latest revision) and identified with "NL"
- Certified to NSF/ANSI 61 and NSF/ANSI 372
- Brass components not in contact with potable water conform to ASTM B62 and ASTM B584, UNS C83600 -85-5-5-5 (latest revision)
- PTFE coated brass ball
- Rated for 300 PSIG water pressure
- Blow out proof EPDM port seals
- End piece joint sealed with an EPDM o-ring and thread locker