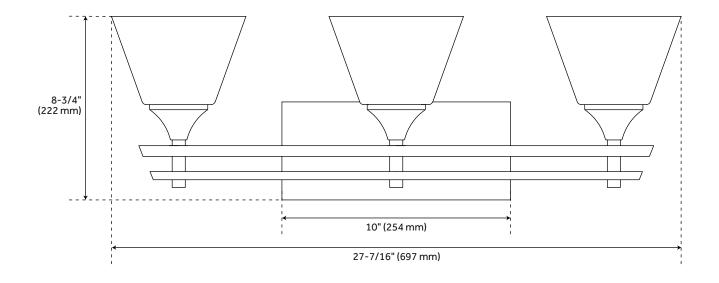

## **FEATURES**

Installation Type: Wall Mount

Design: Modern

Product Finish: Carbon Bronze

Material: Steel Width: 27-7/16" Height: 8-3/4" Depth: 6-1/4"

Base Plate Height: 4-1/2"

Mounting Hardware Included: Yes

Reversible Mounting: Yes Shade Finish: Frosted Shade Material: Glass Number of Bulbs: 3 Base Plate Width: 10"

Location Type: Suitable for Damp Locations

Bulbs Included: No Bulb Type: Medium E-26 Wattage per Bulb: 100