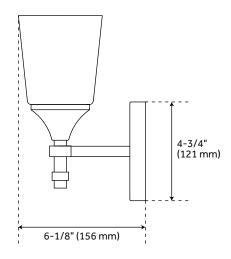

## **FEATURES**

Installation Type: Wall Mount

Design: Modern

Product Finish: Carbon Bronze

Material: Steel Width: 27-7/16" Height: 8-3/4" Depth: 6-1/4"

Base Plate Height: 4-1/2"

Mounting Hardware Included: Yes

Reversible Mounting: Yes Shade Finish: Frosted Shade Material: Glass Number of Bulbs: 3 Base Plate Width: 10"

Location Type: Suitable for Damp Locations

Bulbs Included: No Bulb Type: Medium E-26 Wattage per Bulb: 100