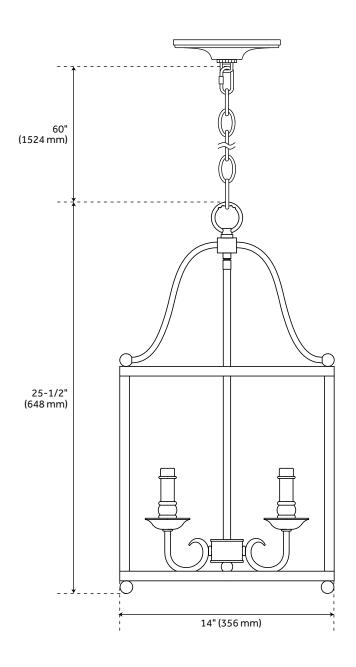

## **FEATURES**

Installation Type: Ceiling Mount

Design: Traditional

Product Finish: Warm Bronze

Material: Metal Width: 14" Height: 25-1/2"

Mounting Hardware Included: Yes

Reversible Mounting: Yes Shade Finish: Warm Bronze Shade Material: Metal Number of Bulbs: 4

## JACKSON 4-LIGHT PENDANT CHANDELIER - WARM BRONZE

SKU: 440540

All dimensions and specifications are nominal and may vary. Use actual products for accuracy in critical situations.

Code: PHPL5324