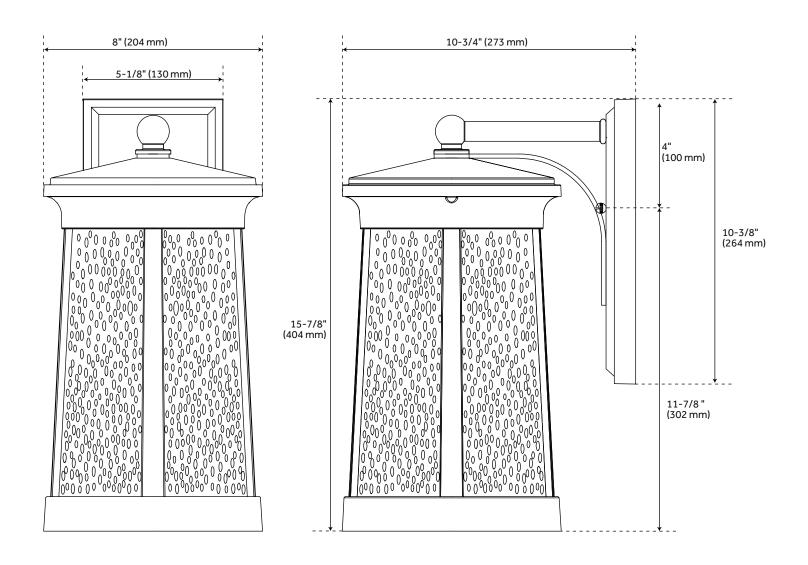

## WOODBERRY 15" SINGLE LIGHT OUTDOOR ENTRANCE LED WALL SCONCE

SKU: 941514

All dimensions and specifications are nominal and may vary. Use actual products for accuracy in critical situations.

Code: PHEL3102