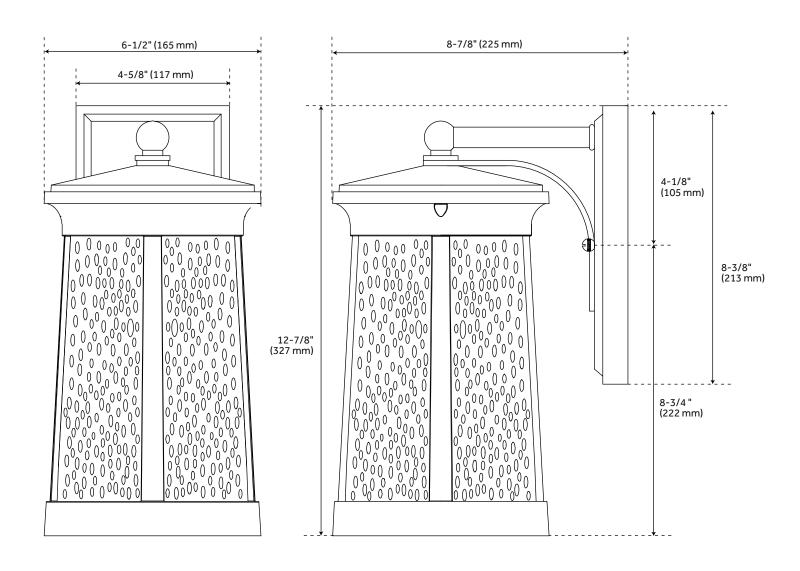

## WOODBERRY 12" SINGLE LIGHT OUTDOOR ENTRANCE LED WALL SCONCE

SKU: 941514

All dimensions and specifications are nominal and may vary. Use actual products for accuracy in critical situations.

Code: PHEL3101