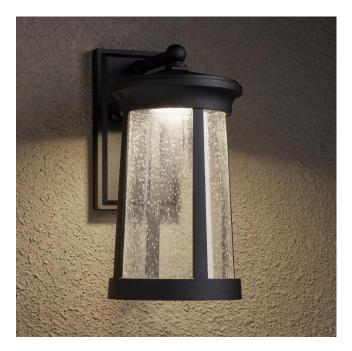

## WOODBERRY OUTDOOR ENTRANCE LED WALL SCONCE

SKU: 941514

CODES/STANDARDS UL 1598 / CSA C22.2 No 250.0

## **FEATURES**

Installation Type: Wall Mount

Design: Traditional Material: Aluminum Base Plate Height: 4-5/8"

Mounting Hardware Included: Yes

Reversible Mounting: No Shade Finish: Clear Shade Material: Glass Number of Bulbs: 1 Base Plate Width: 8-3/8"

Location Type: Suitable for Wet Locations

Bulbs Included: No Bulb Type: LED Wattage per Bulb: 9

Code: REVISED 12/28/2021