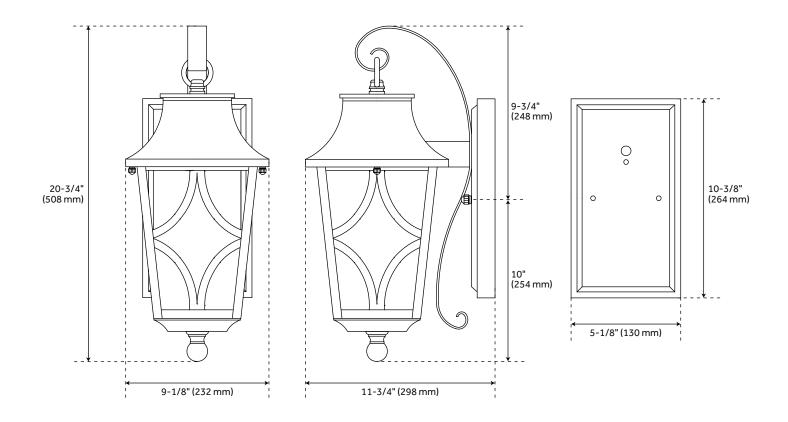

## FEATURES

Installation Type: Wall Mount **Design: Traditional Product Finish: Black** Material: Aluminum Width: 9-1/8" Height: 20" Depth: 11-5/8" Base Plate Height: 5-1/8" Mounting Hardware Included: Yes **Reversible Mounting: No** Shade Finish: Clear Shade Material: Glass Number of Bulbs: 3 Base Plate Width: 10-3/8" Location Type: Suitable for Wet Locations Bulbs Included: No Bulb Type: Candelabra E-12 Wattage per Bulb: 60

## ALTIMETER 3-LIGHT CANDELABRA OUTDOOR WALL SCONCE - BLACK

SKU: 434324

All dimensions and specifications are nominal and may vary. Use actual products for accuracy in critical situations.

Code: PHEL1402