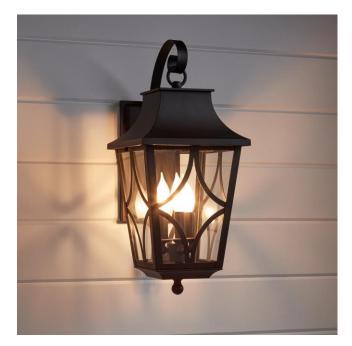

## ALTIMETER 3-LIGHT CANDELABRA OUTDOOR WALL SCONCE

SKU: 434324

**CODES/STANDARDS** UL 1598 / CSA C22.2 No 250.0

## FEATURES

Installation Type: Wall Mount **Design: Traditional Product Finish: Black** Material: Aluminum Width: 9-1/8" Height: 20" Depth: 11-5/8" Base Plate Height: 5-1/8" Mounting Hardware Included: Yes **Reversible Mounting: No** Shade Finish: Clear Shade Material: Glass Number of Bulbs: 3 Base Plate Width: 10-3/8" Location Type: Suitable for Wet Locations Bulbs Included: No Bulb Type: Candelabra E-12 Wattage per Bulb: 60

## ALTIMETER 3-LIGHT CANDELABRA OUTDOOR WALL SCONCE - BLACK

SKU: 434324

All dimensions and specifications are nominal and may vary. Use actual products for accuracy in critical situations.

Code: PHEL1402