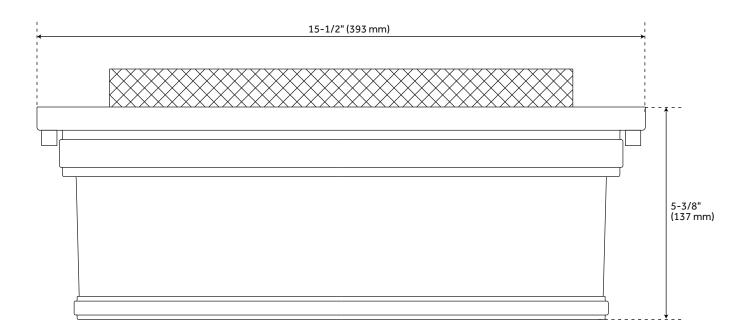

## **FEATURES**

Installation Type: Ceiling Mount

Design: Industrial Material: Steel/Glass Width: 15-1/2"

Height: 5-3/8"

Mounting Hardware Included: Yes

Reversible Mounting: No Shade Finish: White Shade Material: Glass Number of Bulbs: 3 Base Plate Width: 15-1/2"

## SUMMERLAKE 15" 3-LIGHT FLUSH MOUNT CEILING LIGHT

SKU: 944729

All dimensions and specifications are nominal and may vary. Use actual products for accuracy in critical situations.

Code: PHFL4033