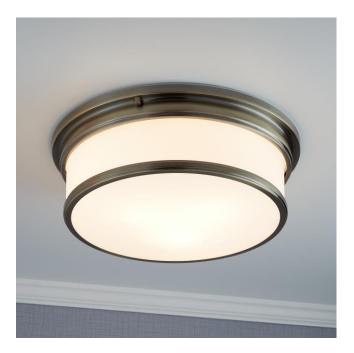

## 15" SUMMERLAKE 3-LIGHT FLUSH MOUNT CEILING LIGHT

SKU: 944729

CODES/STANDARDS UL 1598 / CSA C22.2 No 250.0

## **FEATURES**

Installation Type: Ceiling Mount

Design: Industrial Material: Steel/Glass Width: 15-1/2"

Height: 5-3/8"

Mounting Hardware Included: Yes

Reversible Mounting: No Shade Finish: White Shade Material: Glass Number of Bulbs: 3 Base Plate Width: 15-1/2"