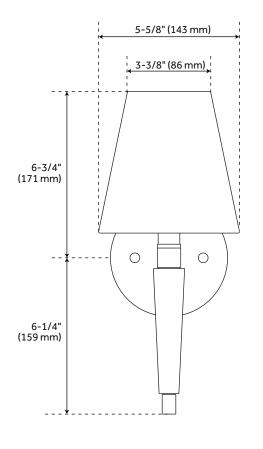

## **FEATURES**

Installation Type: Wall Mount

Design: Glam

Product Finish: Polished Nickel

Material: Metal Width: 5-5/8" Height: 13" Depth: 6-7/8"

Base Plate Length: 1" Base Plate Height: 4-3/4"

Mounting Hardware Included: Yes

Reversible Mounting: No Shade Finish: White Shade Material: Fabric Number of Bulbs: 1 Base Plate Width: 4-3/4" Base Plate Depth: 1"

Location Type: Suitable for Dry Locations

Bulbs Included: No

Bulb Type: Candelabra E-12 Wattage per Bulb: 60