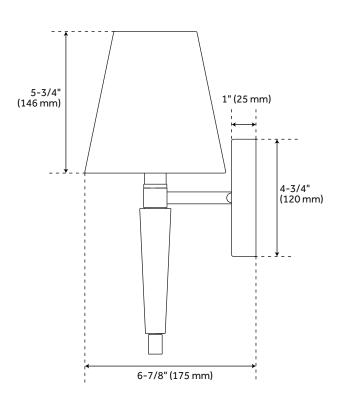

## **FEATURES**

Installation Type: Wall Mount

Design: Glam

Product Finish: Polished Nickel

Material: Metal Width: 5-5/8" Height: 13" Depth: 6-7/8"

Base Plate Length: 1" Base Plate Height: 4-3/4"

Mounting Hardware Included: Yes

Reversible Mounting: No Shade Finish: White Shade Material: Fabric Number of Bulbs: 1 Base Plate Width: 4-3/4" Base Plate Depth: 1"

Location Type: Suitable for Dry Locations

Bulbs Included: No

Bulb Type: Candelabra E-12 Wattage per Bulb: 60