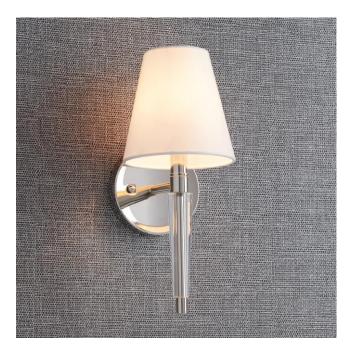

## MANTEO WALL SCONCE - SINGLE LIGHT CANDELABRA - POLISHED NICKEL

SKU: 440741

CODES/STANDARDS UL 1598 / CSA C22.2 No 250.0

## **FEATURES**

Installation Type: Wall Mount

Design: Glam

Product Finish: Polished Nickel

Material: Metal Width: 5-5/8" Height: 13" Depth: 6-7/8"

Base Plate Length: 1" Base Plate Height: 4-3/4"

Mounting Hardware Included: Yes

Reversible Mounting: No Shade Finish: White Shade Material: Fabric Number of Bulbs: 1 Base Plate Width: 4-3/4" Base Plate Depth: 1"

Location Type: Suitable for Dry Locations

Bulbs Included: No

Bulb Type: Candelabra E-12 Wattage per Bulb: 60