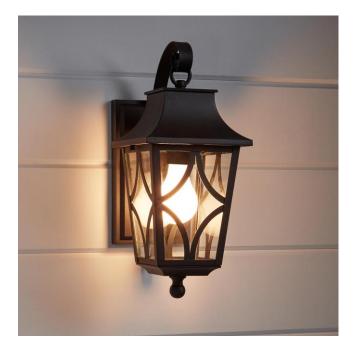

## ALTIMETER BLACK OUTDOOR ENTRANCE WALL SCONCE

SKU: 434335

**CODES/STANDARDS** UL 1598 / CSA C22.2 No 250.0

## FEATURES

Installation Type: Wall Mount **Design: Traditional Product Finish: Black** Material: Aluminum Width: 6" Height: 14" Depth: 8" Base Plate Height: 8-3/8" Mounting Hardware Included: Yes **Reversible Mounting: No** Shade Finish: Clear Shade Material: Glass Number of Bulbs: 1 Base Plate Width: 4-5/8" Location Type: Suitable for Wet Locations Bulbs Included: No Bulb Type: Medium E-26 Wattage per Bulb: 60

## ALTIMETER SINGLE LIGHT OUTDOOR WALL SCONCE - BLACK

SKU: 434335

All dimensions and specifications are nominal and may vary. Use actual products for accuracy in critical situations.

Code: PHEL1400

(ISI) SIGNATURE HARDWARE