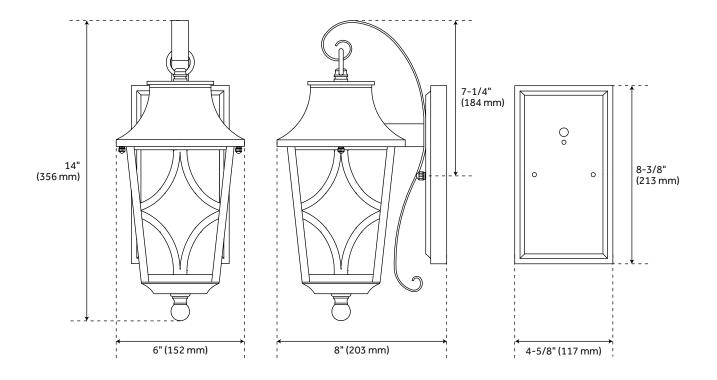

## FEATURES

Installation Type: Wall Mount **Design: Traditional Product Finish: Black** Material: Aluminum Width: 6" Height: 14" Depth: 8" Base Plate Height: 8-3/8" Mounting Hardware Included: Yes **Reversible Mounting: No** Shade Finish: Clear Shade Material: Glass Number of Bulbs: 1 Base Plate Width: 4-5/8" Location Type: Suitable for Wet Locations Bulbs Included: No Bulb Type: Medium E-26 Wattage per Bulb: 60

## ALTIMETER SINGLE LIGHT OUTDOOR WALL SCONCE - BLACK

SKU: 434335

All dimensions and specifications are nominal and may vary. Use actual products for accuracy in critical situations.

Code: PHEL1400

(ISI) SIGNATURE HARDWARE