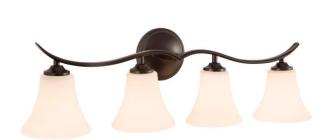

## COLUMBUS 4-LIGHT VANITY LIGHT - OIL RUBBED BRONZE

SKU: 476882

## **FEATURES**

Installation Type: Wall Mount

Design: Traditional

Product Finish: Umber Bronze

Material: Steel/Glass

Width: 31" Height: 9-3/8" Depth: 7-1/4"

Base Plate Length: 1-3/8" Base Plate Height: 5-3/8"