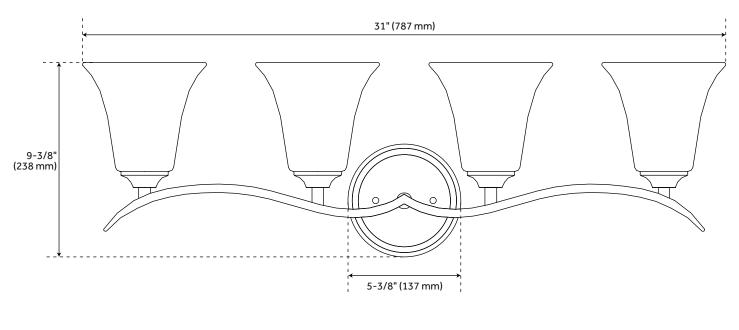

## **FEATURES**

Installation Type: Wall Mount

Design: Traditional

Product Finish: Umber Bronze

Material: Steel/Glass

Width: 31" Height: 9-3/8" Depth: 7-1/4"

Base Plate Length: 1-3/8" Base Plate Height: 5-3/8"

Mounting Hardware Included: Yes

Reversible Mounting: Yes Shade Finish: Frosted Shade Material: Glass Number of Bulbs: 4 Base Plate Width: 5-3/8" Base Plate Depth: 1-3/8"

Location Type: Suitable for Damp Locations