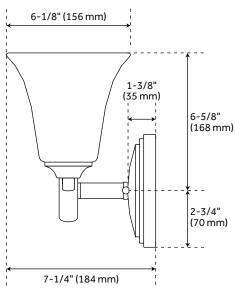

## **FEATURES**

Installation Type: Wall Mount

Design: Traditional

Product Finish: Umber Bronze

Material: Steel/Glass

Width: 31" Height: 9-3/8" Depth: 7-1/4"

Base Plate Length: 1-3/8" Base Plate Height: 5-3/8"

Mounting Hardware Included: Yes

Reversible Mounting: Yes Shade Finish: Frosted Shade Material: Glass Number of Bulbs: 4 Base Plate Width: 5-3/8" Base Plate Depth: 1-3/8"

Location Type: Suitable for Damp Locations