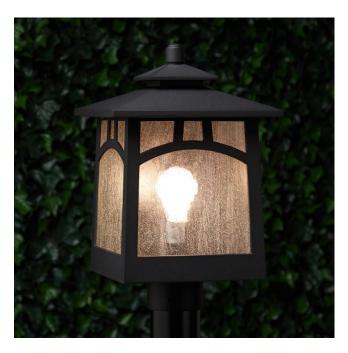

## CARYTOWN OUTDOOR POST LANTERN - SINGLE LIGHT - BLACK

SKU: 434128

CODES/STANDARDS UL 1598 / CSA C22.2 No 250.0

## **FEATURES**

Installation Type: Post Mount

Design: Traditional Product Finish: Black Material: Aluminum

Width: 10" Height: 15-1/2" Depth: 10"

Mounting Hardware Included: Yes

Reversible Mounting: No Shade Finish: Clear Shade Material: Glass Number of Bulbs: 1

Location Type: Suitable for Wet Locations

Bulbs Included: No Bulb Type: Medium E-26 Wattage per Bulb: 100

Code: REVISED 12/28/2021