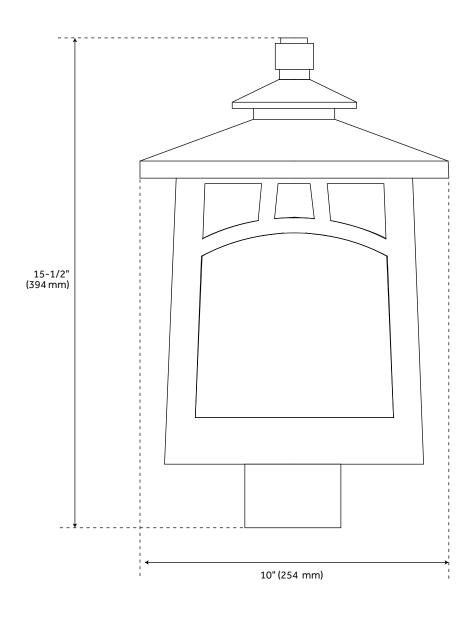

## **FEATURES**

Installation Type: Post Mount

Design: Traditional Product Finish: Black Material: Aluminum

Width: 10" Height: 15-1/2" Depth: 10"

Mounting Hardware Included: Yes

Reversible Mounting: No Shade Finish: Clear Shade Material: Glass Number of Bulbs: 1

## CARYTOWN SINGLE LIGHT OUTDOOR POST LANTERN - BLACK

SKU: 434128

All dimensions and specifications are nominal and may vary. Use actual products for accuracy in critical situations.

Code: PHEL1103