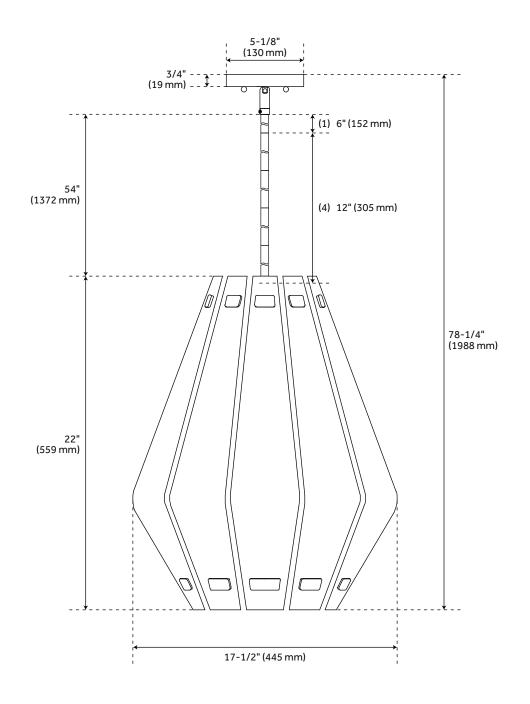

## **FEATURES**

Installation Type: Ceiling Mount

Design: Glam

Product Finish: Brushed Nickel

Material: Steel Width: 17-1/2" Height: 22"

Base Plate Length: 5-1/8" Base Plate Height: 3/4"

Mounting Hardware Included: Yes

Reversible Mounting: No Shade Finish: Clear Shade Material: Glass Number of Bulbs: 4 Base Plate Width: 5-1/8" Base Plate Depth: 3/4"

Location Type: Suitable for Dry Locations

Bulbs Included: No

Bulb Type: Candelabra E-12 Wattage per Bulb: 60

Downrod/Chain Length: 1-6", 4-12"

Code: REVISED 12/28/2021