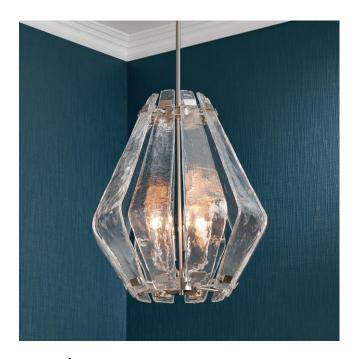

## HAYSI 4-LIGHT PENDANT CHANDELIER

SKU: 440542

CODES/STANDARDS UL 1598 / CSA C22.2 No 250.0

## **FEATURES**

Installation Type: Ceiling Mount

Design: Glam

Product Finish: Brushed Nickel

Material: Steel Width: 17-1/2" Height: 22"

Base Plate Length: 5-1/8" Base Plate Height: 3/4"

Mounting Hardware Included: Yes

Reversible Mounting: No Shade Finish: Clear Shade Material: Glass Number of Bulbs: 4 Base Plate Width: 5-1/8" Base Plate Depth: 3/4"

Location Type: Suitable for Dry Locations

Bulbs Included: No

Bulb Type: Candelabra E-12 Wattage per Bulb: 60