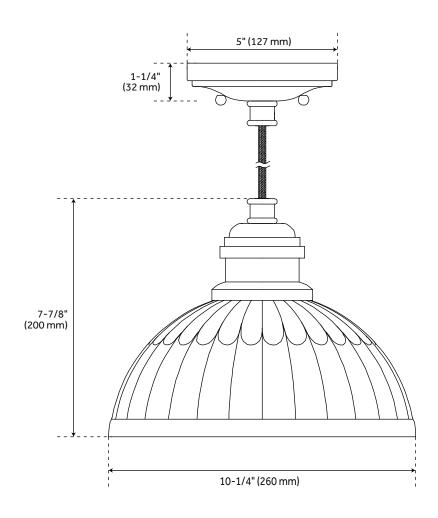

## **FEATURES**

Installation Type: Ceiling Mount

Design: Rustic

Product Finish: Umber Bronze

Material: Steel Width: 10-1/4" Height: 7-7/8"

Base Plate Length: 1-1/4" Base Plate Height: 1-1/4"

Mounting Hardware Included: Yes

Reversible Mounting: No Shade Finish: Mottled Shade Material: Glass Number of Bulbs: 1 Base Plate Width: 5" Base Plate Depth: 1-1/4"

Location Type: Suitable for Dry Locations

Bulbs Included: No Bulb Type: Medium E-26 Wattage per Bulb: 100