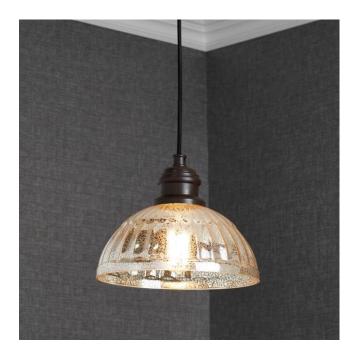

## HAVEN DOME PENDANT LIGHT - SINGLE LIGHT - OIL RUBBED BRONZE

SKU: 440486

CODES/STANDARDS UL 1598 / CSA C22.2 No 250.0

## **FEATURES**

Installation Type: Ceiling Mount

Design: Rustic

Product Finish: Umber Bronze

Material: Steel Width: 10-1/4" Height: 7-7/8"

Base Plate Length: 1-1/4" Base Plate Height: 1-1/4"

Mounting Hardware Included: Yes

Reversible Mounting: No Shade Finish: Mottled Shade Material: Glass Number of Bulbs: 1 Base Plate Width: 5" Base Plate Depth: 1-1/4"

Location Type: Suitable for Dry Locations

Bulbs Included: No Bulb Type: Medium E-26 Wattage per Bulb: 100