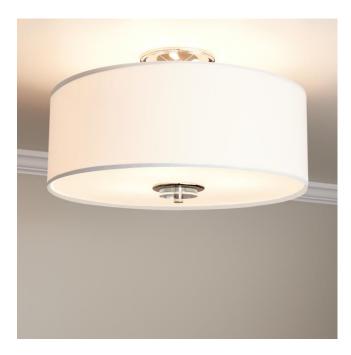

## BANKLOFT 3-LIGHT SEMI-FLUSH-MOUNT DRUM LIGHT - POLISHED NICKEL

SKU: 440803

CODES/STANDARDS UL 1598 / CSA C22.2 No 250.0

## **FEATURES**

Installation Type: Ceiling Mount

Design: Traditional

Product Finish: Polished Nickel

Material: Steel Width: 15-3/4" Height: 5-7/8"

Base Plate Length: 1-3/8" Base Plate Height: 4-3/4"

Mounting Hardware Included: Yes

Reversible Mounting: No Shade Finish: White Shade Material: Fabric Number of Bulbs: 3 Base Plate Width: 4-3/4" Base Plate Depth: 1-3/8"

Location Type: Suitable for Dry Locations

Bulbs Included: No Bulb Type: Medium E-26 Wattage per Bulb: 100