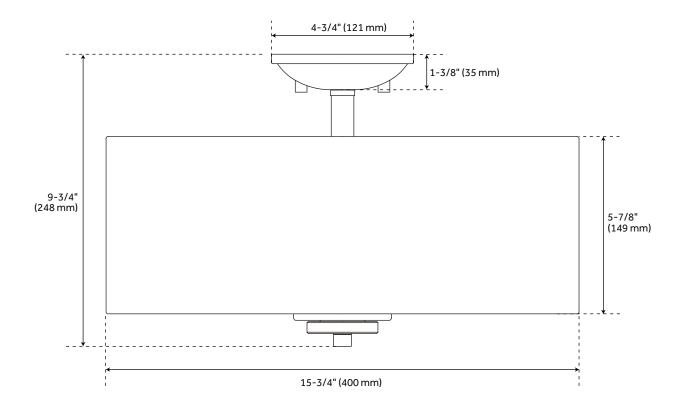

## **FEATURES**

Installation Type: Ceiling Mount

Design: Traditional

Product Finish: Polished Nickel

Material: Steel Width: 15-3/4" Height: 5-7/8"

Base Plate Length: 1-3/8" Base Plate Height: 4-3/4"

Mounting Hardware Included: Yes

Reversible Mounting: No Shade Finish: White Shade Material: Fabric Number of Bulbs: 3 Base Plate Width: 4-3/4" Base Plate Depth: 1-3/8"

Location Type: Suitable for Dry Locations

Bulbs Included: No Bulb Type: Medium E-26 Wattage per Bulb: 100