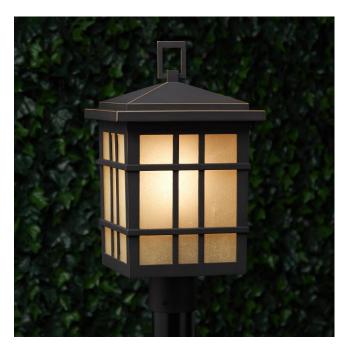

## AMBLER OUTDOOR POST LANTERN - SINGLE LIGHT - OIL RUBBED BRONZE

SKU: 434134

CODES/STANDARDS UL 1598 / CSA C22.2 No 250.0

## **FEATURES**

Installation Type: Post Mount

Design: Traditional

Product Finish: Oil Rubbed Bronze

Material: Aluminum

Width: 10" Height: 18-1/4" Depth: 10"

Mounting Hardware Included: Yes

Reversible Mounting: No Shade Finish: Amber Shade Material: Glass Number of Bulbs: 1

## AMBLER SINGLE LIGHT OUTDOOR POST LANTERN - AMBER SEEDED

SKU: 434134

All dimensions and specifications are nominal and may vary. Use actual products for accuracy in critical situations.

Code: PHEL1603