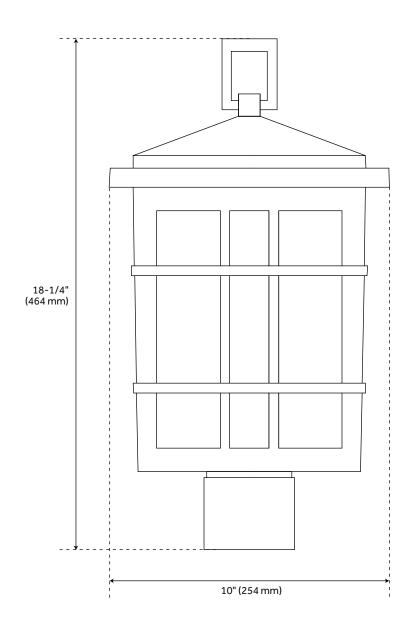

## **FEATURES**

Installation Type: Post Mount

Design: Traditional

Product Finish: Oil Rubbed Bronze

Material: Aluminum

Width: 10" Height: 18-1/4" Depth: 10"

Mounting Hardware Included: Yes

Reversible Mounting: No Shade Finish: Amber Shade Material: Glass Number of Bulbs: 1