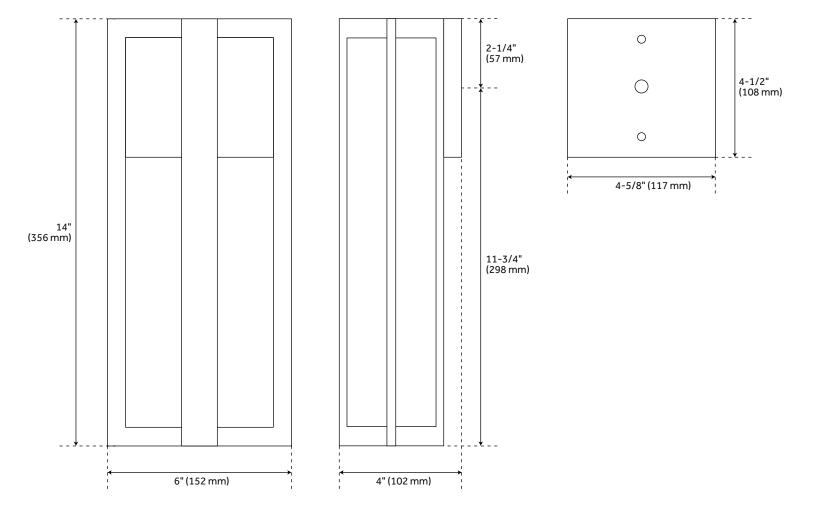

## **FEATURES**

Installation Type: Wall Mount

Design: Modern

Product Finish: Chocolate Bronze

Material: Aluminum

Width: 6" Height: 14" Depth: 4"

Base Plate Height: 4-5/8"

Mounting Hardware Included: Yes

Reversible Mounting: No Shade Finish: White Shade Material: Glass Number of Bulbs: 1 Base Plate Width: 4-1/2"

Location Type: Suitable for Wet Locations

Bulbs Included: No Bulb Type: LED Wattage per Bulb: 9