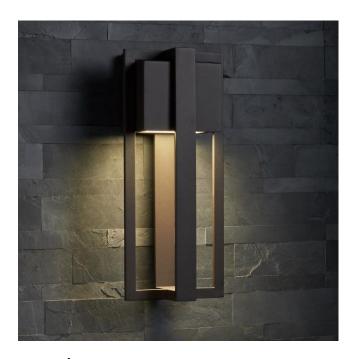

## 14" H X 6" W SHOCKOE OUTDOOR ENTRANCE WALL SCONCE - SINGLE LED LIGHT - CHOCOLATE

SKU: 434348

CODES/STANDARDS UL 1598 / CSA C22.2 No 250.0

## **FEATURES**

Installation Type: Wall Mount

Design: Modern

Product Finish: Chocolate Bronze

Material: Aluminum

Width: 6" Height: 14" Depth: 4"

Base Plate Height: 4-5/8"

Mounting Hardware Included: Yes

Reversible Mounting: No Shade Finish: White Shade Material: Glass Number of Bulbs: 1 Base Plate Width: 4-1/2"

Location Type: Suitable for Wet Locations

Bulbs Included: No Bulb Type: LED Wattage per Bulb: 9

## SHOCKOE 14" X 6" SINGLE LIGHT OUTDOOR ENTRANCE LED WALL SCONCE

SKU: 434348

All dimensions and specifications are nominal and may vary. Use actual products for accuracy in critical situations.

Code: PHEL2200