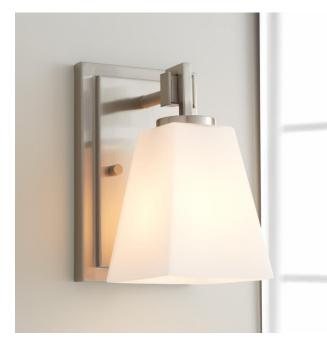

## HOXTON VANITY SCONCE - SINGLE LIGHT -FROSTED GLASS

SKU: 939227

**CODES/STANDARDS** UL 1598 / CSA C22.2 No 250.0

## FEATURES

Installation Type: Wall Mount Design: Modern Material: Metal; Glass Width: 5" Height: 8-1/8" Depth: 6" Base Plate Length: 1 Base Plate Height: 1" Mounting Hardware Included: Yes **Reversible Mounting: Yes** Shade Finish: Frosted Shade Material: Glass Number of Bulbs: 1 Base Plate Width: 8" Base Plate Depth: 1 Location Type: Suitable for Damp Locations **Bulbs Included: No** Bulb Type: Medium E-26 Wattage per Bulb: 100