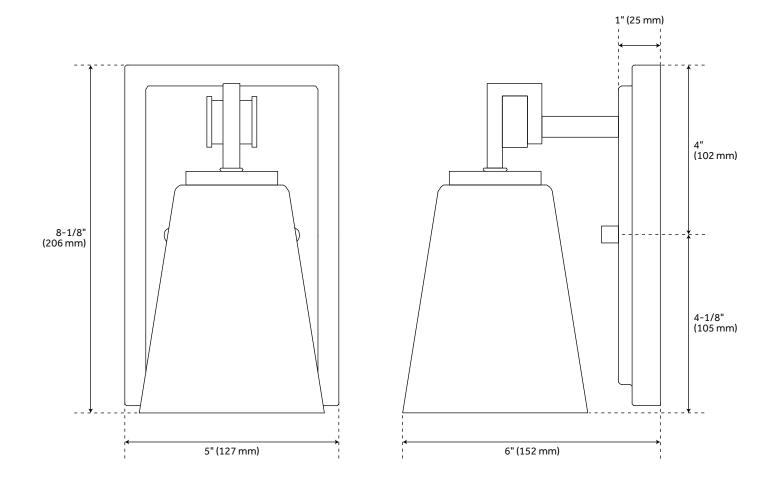

## FEATURES

Installation Type: Wall Mount Design: Modern Material: Metal; Glass Width: 5" Height: 8-1/8" Depth: 6" Base Plate Length: 1 Base Plate Height: 1" Mounting Hardware Included: Yes **Reversible Mounting: Yes** Shade Finish: Frosted Shade Material: Glass Number of Bulbs: 1 Base Plate Width: 8" Base Plate Depth: 1 Location Type: Suitable for Damp Locations **Bulbs Included: No** Bulb Type: Medium E-26 Wattage per Bulb: 100