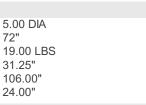

## **Certifications/Qualifications**

| Dimensions        |
|-------------------|
| Base Backplate    |
| Chain/Stem Length |
| Weight            |
| Height            |
| Overall Height    |
| Width             |
|                   |

# **Light Source**

Bulb Product ID Lamp Included Lamp Type Light Source Max or Nominal Watt # of Bulbs/LED Modules Socket Type Socket Wire

72" 19.00 LBS 31.25" 106.00" 24.00" 4064CLR Not Included В