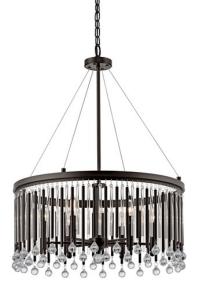

# Piper 6 Light Chandelier Espresso

# **Mounting/Installation**

Interior/Exterior Lead Wire Length Location Rating Mounting Style Mounting Weight

Interior 45" Dry Chain Hung 9.36 LBS

Clear

STEEL

43723ESP

Espresso

Contemporary