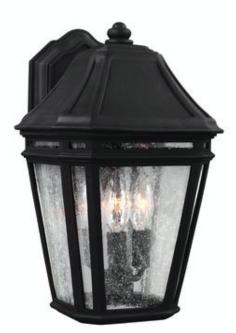

# OL11301BK: 3 - Light Outdoor Sconce

#### **Dimensions:**

 Width:
 8 1/4"

 Height:
 13 3/4"

Extends: 9 3/4" Wire: 8" Mounting Proc.: Cap Nuts

Connection: Mounted To Box

# Bulbs:

3 - Candelabra B Torpedo 60w Max. 120v - Not included

# Material List: 1 Body - StoneStrong - Black

### Safety Listing: Safety Listed for Wet Locations

Collections: Londontowne (Primary) 2015 New Products and Lamping Options

UPC #:014817536829

Finish: Black (BK)