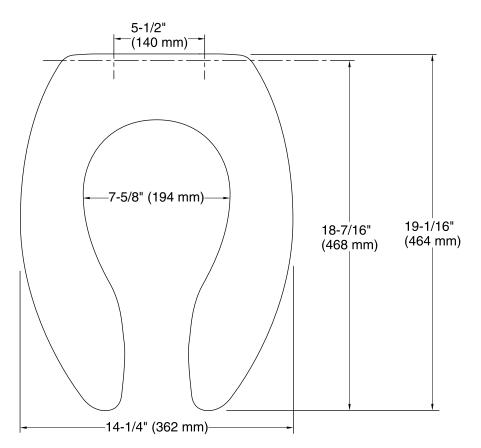

## **Technical Information**

All product dimensions are nominal.

Seat shape type: Elongated
Seat front type: Open front
Seat hinge type: Check

Seat-mounting holes: 5-1/2" (140 mm)