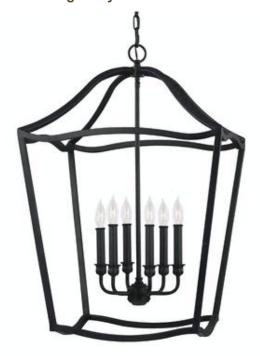

## F2976/6AF: 6 - Light Foyer

## **Dimensions:**

Diameter: 20 1/4" Wire: 180" (color/Brown)

Height: 30 3/8" Chain: 60"

Mounting Proc.: Center Lock-Up

Connection: Mounted To Box

**Bulbs:** 

6 - Candelabra B Torpedo 60w Max. 120v - Not included

**Material List:** 

1 Body - Steel - Antique Forged Iron

Safety Listing:

Safety Listed for Dry Locations

Collections: Yarmouth (Primary)

2015 New Products and Lamping Options

UPC #:014817539479

Finish: Antique Forged Iron (AF)