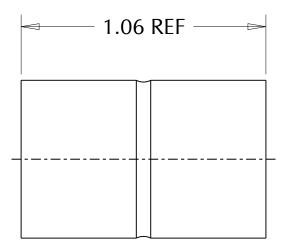

|                                                                                                                                                                                                        |                          | MUELLER INDUSTRIES, II               | NC   |
|--------------------------------------------------------------------------------------------------------------------------------------------------------------------------------------------------------|--------------------------|--------------------------------------|------|
|                                                                                                                                                                                                        | MATERIAL: Copper         | ITEM TYPE: WROT PRESSURE             |      |
| PROPRIETARY AND CONFIDENTIAL                                                                                                                                                                           | COMMENTS:                | DESCRIPTION:                         |      |
| THE INFORMATION CONTAINED IN THIS DRAWING IS THE SOLE PROPERTY OF MUELLER INDUSTRIES, INC. ANY REPRODUCTION IN PART OR AS A WHOLE WITHOUT THE WRITTEN PERMISSION OF MUELLER INDUSTRIES IS PROHIBITTED. | Conforms to: ASME B16.22 | 1/2<br>COUPLING ROLLED STOP<br>C x C |      |
| DISCLAIMER: DIMENSIONS ARE APPROXIMATE AND ARE SUBJECT TO CHANGE WITHOUT NOTICE. ALL ASME DIMS ARE MINIMUM. LAY LENGTH DIMS ARE ± 0.06 ALL OTHER DIMS ARE NOMINAL. ALL DIMS ARE IN INCHES.             |                          | PART NO. WB01022                     | REV. |