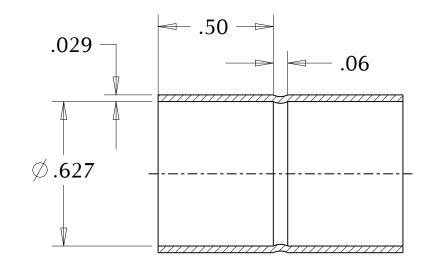

|                                                                                                                                                                                                        |                          | MUELLER INDUSTRIES, II               | NC   |
|--------------------------------------------------------------------------------------------------------------------------------------------------------------------------------------------------------|--------------------------|--------------------------------------|------|
|                                                                                                                                                                                                        | MATERIAL: Copper         | ITEM TYPE: WROT PRESSURE             |      |
| PROPRIETARY AND CONFIDENTIAL                                                                                                                                                                           | COMMENTS:                | DESCRIPTION:                         |      |
| THE INFORMATION CONTAINED IN THIS DRAWING IS THE SOLE PROPERTY OF MUELLER INDUSTRIES, INC. ANY REPRODUCTION IN PART OR AS A WHOLE WITHOUT THE WRITTEN PERMISSION OF MUELLER INDUSTRIES IS PROHIBITTED. | Conforms to: ASME B16.22 | 1/2<br>COUPLING ROLLED STOP<br>C x C |      |
| DISCLAIMER: DIMENSIONS ARE APPROXIMATE AND ARE SUBJECT TO CHANGE WITHOUT NOTICE. ALL ASME DIMS ARE MINIMUM. LAY LENGTH DIMS ARE ± 0.06 ALL OTHER DIMS ARE NOMINAL. ALL DIMS ARE IN INCHES.             |                          | PART NO. WB01022                     | REV. |