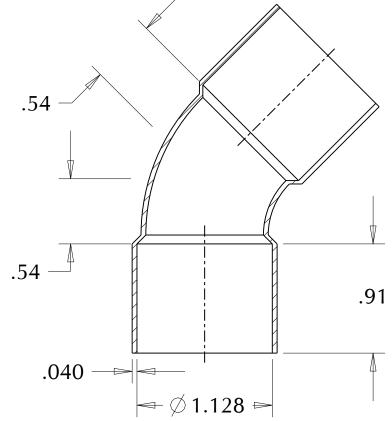

|                                                                                                                                                                                                                 |                             | MUELLER INDUSTRIES, INC          |
|-----------------------------------------------------------------------------------------------------------------------------------------------------------------------------------------------------------------|-----------------------------|----------------------------------|
|                                                                                                                                                                                                                 | MATERIAL:<br>Copper         | ITEM TYPE:<br>WROT PRESSURE      |
| PROPRIETARY AND CONFIDENTIAL                                                                                                                                                                                    | •••                         | DESCRIPTION:                     |
| THE INFORMATION CONTAINED IN THIS DRAWING IS<br>THE SOLE PROPERTY OF MUELLER INDUSTRIES, INC.<br>ANY REPRODUCTION IN PART OR AS A WHOLE WITHOUT THE<br>WRITTEN PERMISSION OF MUELLER INDUSTRIES IS PROHIBITTED. | Conforms to:<br>ASME B16.22 | 1<br>45° ELBOW                   |
| DISCLAIMER: DIMENSIONS ARE APPROXIMATE AND ARE<br>SUBJECT TO CHANGE WITHOUT NOTICE.<br>ALL ASME DIMS ARE MINIMUM. LAY LENGTH DIMS ARE ± 0.06<br>ALL OTHER DIMS ARE NOMINAL. ALL DIMS ARE IN INCHES.             | _                           | C x C<br>PART NO. WB03044 REV. A |