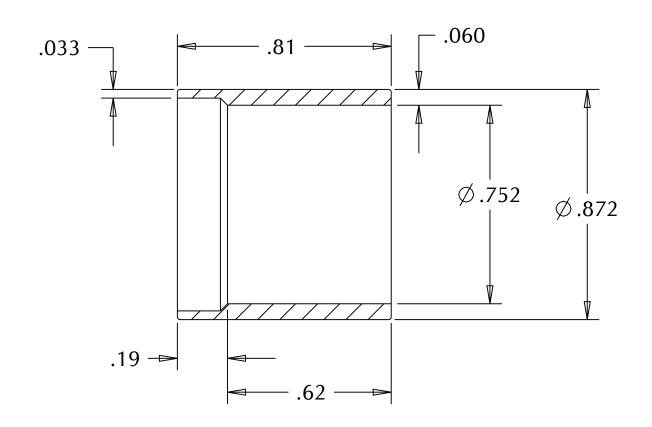

|                                                                                                                                                                                                                                                                                                                                                                                                                                                                                                                                                                                                                                                                                                                                                                                                                                                                                                                                                                                                                                                                                                                                                                                                                                                                                                                                                                                                                                                                                                                                                                                                                                                                                                                                                                                                                                                                                                                                                                                                                                                                                                                                |                          | MUELLER INDUSTRIES, INC  |
|--------------------------------------------------------------------------------------------------------------------------------------------------------------------------------------------------------------------------------------------------------------------------------------------------------------------------------------------------------------------------------------------------------------------------------------------------------------------------------------------------------------------------------------------------------------------------------------------------------------------------------------------------------------------------------------------------------------------------------------------------------------------------------------------------------------------------------------------------------------------------------------------------------------------------------------------------------------------------------------------------------------------------------------------------------------------------------------------------------------------------------------------------------------------------------------------------------------------------------------------------------------------------------------------------------------------------------------------------------------------------------------------------------------------------------------------------------------------------------------------------------------------------------------------------------------------------------------------------------------------------------------------------------------------------------------------------------------------------------------------------------------------------------------------------------------------------------------------------------------------------------------------------------------------------------------------------------------------------------------------------------------------------------------------------------------------------------------------------------------------------------|--------------------------|--------------------------|
|                                                                                                                                                                                                                                                                                                                                                                                                                                                                                                                                                                                                                                                                                                                                                                                                                                                                                                                                                                                                                                                                                                                                                                                                                                                                                                                                                                                                                                                                                                                                                                                                                                                                                                                                                                                                                                                                                                                                                                                                                                                                                                                                | MATERIAL: Copper         | ITEM TYPE: WROT PRESSURE |
|                                                                                                                                                                                                                                                                                                                                                                                                                                                                                                                                                                                                                                                                                                                                                                                                                                                                                                                                                                                                                                                                                                                                                                                                                                                                                                                                                                                                                                                                                                                                                                                                                                                                                                                                                                                                                                                                                                                                                                                                                                                                                                                                | Copper                   | WKOT FRESSURE            |
| PROPRIETARY AND CONFIDENTIAL                                                                                                                                                                                                                                                                                                                                                                                                                                                                                                                                                                                                                                                                                                                                                                                                                                                                                                                                                                                                                                                                                                                                                                                                                                                                                                                                                                                                                                                                                                                                                                                                                                                                                                                                                                                                                                                                                                                                                                                                                                                                                                   | COMMENTS:                | DESCRIPTION:             |
| THE INFORMATION CONTAINED IN THIS DRAWING IS THE SOLE PROPERTY OF MUELLER INDUSTRIES, INC. ANY REPRODUCTION IN PART OR AS A WHOLE WITHOUT THE                                                                                                                                                                                                                                                                                                                                                                                                                                                                                                                                                                                                                                                                                                                                                                                                                                                                                                                                                                                                                                                                                                                                                                                                                                                                                                                                                                                                                                                                                                                                                                                                                                                                                                                                                                                                                                                                                                                                                                                  | Conforms to: ASME B16.22 | 3/4 x 5/8                |
| WRITTEN PERMISSION OF MUELLER INDUSTRIES IS PROHIBITTED.                                                                                                                                                                                                                                                                                                                                                                                                                                                                                                                                                                                                                                                                                                                                                                                                                                                                                                                                                                                                                                                                                                                                                                                                                                                                                                                                                                                                                                                                                                                                                                                                                                                                                                                                                                                                                                                                                                                                                                                                                                                                       | ASME DIO.22              | BUSHING FLUSH            |
| WHAT IEN TERMINESTON OF THE EEEE TO THE TERMINESTON OF THE EEEE TO THE EEE TO THE E | -                        | FTG x C                  |
| DISCLAIMER: DIMENSIONS ARE APPROXIMATE AND ARE                                                                                                                                                                                                                                                                                                                                                                                                                                                                                                                                                                                                                                                                                                                                                                                                                                                                                                                                                                                                                                                                                                                                                                                                                                                                                                                                                                                                                                                                                                                                                                                                                                                                                                                                                                                                                                                                                                                                                                                                                                                                                 |                          |                          |
| SUBJECT TO CHANGE WITHOUT NOTICE. ALL ASME DIMS ARE MINIMUM. LAY LENGTH DIMS ARE $\pm$ 0.06 ALL OTHER DIMS ARE NOMINAL. ALL DIMS ARE IN INCHES.                                                                                                                                                                                                                                                                                                                                                                                                                                                                                                                                                                                                                                                                                                                                                                                                                                                                                                                                                                                                                                                                                                                                                                                                                                                                                                                                                                                                                                                                                                                                                                                                                                                                                                                                                                                                                                                                                                                                                                                |                          | PART NO. W 01725 REV. A  |