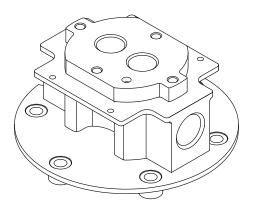

Refinia® Mounting-block K-97342

## **Features**

- For use with Refinia® freestanding bath fillers.
- Can be installed without required freestanding bath filler.



Codes/Standards ASME A112.18.1/CSA B125.1

KOHLER® Faucet Lifetime Limited Warranty

See website for detailed warranty information.





Mounting-block **K-97342** 









## **Technical Information**

All product dimensions are nominal.

## **Notes**

Install this product according to the installation guide.

Adequate floor support is required. The wood support must be a minimum of 2" (51 mm) thick by 6" (152 mm) wide. 2x6 lumber is NOT adequate for this application.

Concrete can be used as the floor support. Requires 3/16" masonry drill bit and six 1/4" x 1-3/4" concrete screws, not included.