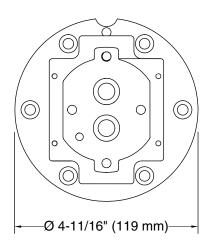

Refinia® Mounting-block K-97342

## **Features**

- For use with Refinia® freestanding bath fillers.
- Can be installed without required freestanding bath filler.



Codes/Standards ASME A112.18.1/CSA B125.1

KOHLER® Faucet Lifetime Limited Warranty

See website for detailed warranty information.





Mounting-block **K-97342** 









## **Technical Information**

All product dimensions are nominal.

## **Notes**

Install this product according to the installation guide.

Adequate floor support is required. The wood support must be a minimum of 2" (51 mm) thick by 6" (152 mm) wide. 2x6 lumber is NOT adequate for this application.

Concrete can be used as the floor support. Requires 3/16" masonry drill bit and six 1/4" x 1-3/4" concrete screws, not included.