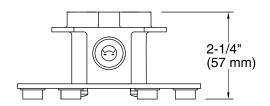

Refinia® Mounting-block K-97342

## **Features**

- For use with Refinia® freestanding bath fillers.
- Can be installed without required freestanding bath filler.



Codes/Standards ASME A112.18.1/CSA B125.1

KOHLER® Faucet Lifetime Limited Warranty

See website for detailed warranty information.





Mounting-block **K-97342** 









## **Technical Information**

All product dimensions are nominal.

## **Notes**

Install this product according to the installation guide.

Adequate floor support is required. The wood support must be a minimum of 2" (51 mm) thick by 6" (152 mm) wide. 2x6 lumber is NOT adequate for this application.

Concrete can be used as the floor support. Requires 3/16" masonry drill bit and six 1/4" x 1-3/4" concrete screws, not included.