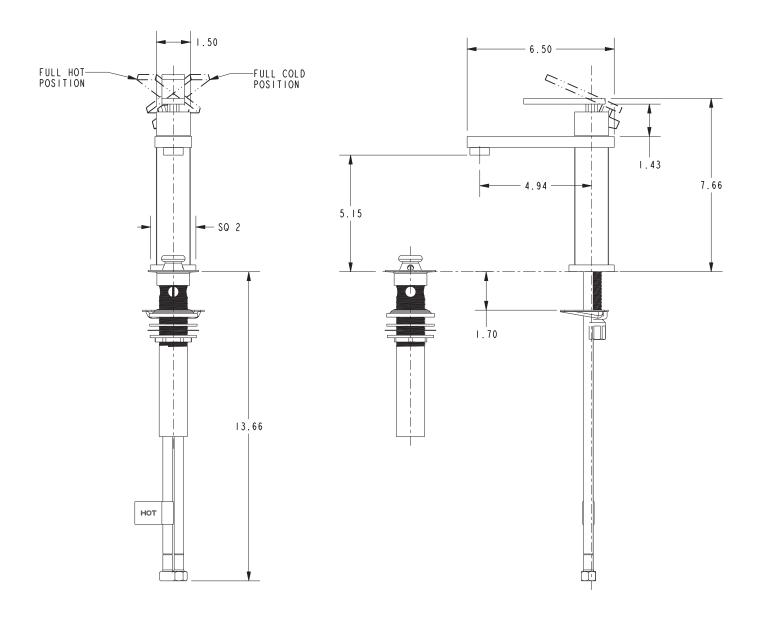

### Features

- Solid brass construction
- Forged brass body with top-mounted handle
- Euro-motion ceramic disc 25 mm valve cartridge
- ADA compliant contemporary lever handle
- Spout assembly with integral supply hoses
- Lift-and-turn drain with tailpiece
- 5.15" (13.1 cm) spout height at outlet
- 6.5" (16.5 cm) spout reach (c-c)
- For single hole configurations
- 1.2 gallons (4.5 liters) per minute maximum flow rate

#### **Product Specification**: Add "Color / Finish" suffix to Model number, below.

The Single Hole Lavatory Faucet shall be made of solid brass construction. Faucet shall feature a brass body with top-mounted Euro-motion ceramic disc 25 mm valve cartridge. Faucet shall have a 1.2 gallons (4.5 liters) per minute maximum flow rate. Product shall accommodate single hole configurations. Product shall incorporate a 5.15" (13.1 cm) spout height at outlet and a 6.5" (16.5 cm) spout reach (c-c). Faucet shall include a Lift-and-turn drain with tailpiece and incorporate ADA compliant contemporary lever handle. Single Hole Lavatory Faucet shall be Newport Brass Model 2563/\_\_\_\_.

### **PRODUCT DIMENSIONS** (Units are in inches)