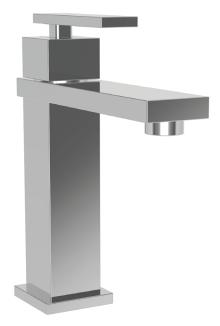

### Features

- Solid brass construction
- Forged brass body with top-mounted handle
- Euro-motion ceramic disc 25 mm valve cartridge
- ADA compliant contemporary lever handle
- Spout assembly with integral supply hoses
- Lift-and-turn drain with tailpiece
- 5.15" (13.1 cm) spout height at outlet
- 6.5" (16.5 cm) spout reach (c-c)
- For single hole configurations
- 1.2 gallons (4.5 liters) per minute maximum flow rate

#### **Product Specification**: Add "Color / Finish" suffix to Model number, below.

The Single Hole Lavatory Faucet shall be made of solid brass construction. Faucet shall feature a brass body with top-mounted Euro-motion ceramic disc 25 mm valve cartridge. Faucet shall have a 1.2 gallons (4.5 liters) per minute maximum flow rate. Product shall accommodate single hole configurations. Product shall incorporate a 5.15" (13.1 cm) spout height at outlet and a 6.5" (16.5 cm) spout reach (c-c). Faucet shall include a Lift-and-turn drain with tailpiece and incorporate ADA compliant contemporary lever handle. Single Hole Lavatory Faucet shall be Newport Brass Model 2563/\_\_\_\_.

Single Hole Lavatory Faucet

## SKYLAR

## 2563