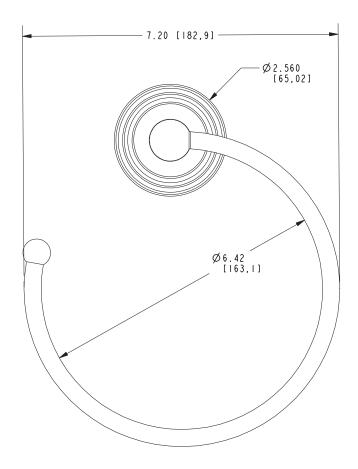

## **CHELSEA**

**Features** 

• Solid brass construction

• Single-post, horizontal design with hanging, open ring

• Complements Chelsea product series

Towel Ring **1121** 

### Product Specification: Add "Color / Finish" Suffix to Model Number Below

The Open Towel Ring shall be made of solid brass construction and incorporate a single-post, horizontal design with hanging, open ring. Towel Ring shall complement Ginger Chelsea product series. Open Towel Ring shall be Ginger Model 1121/\_\_\_\_.