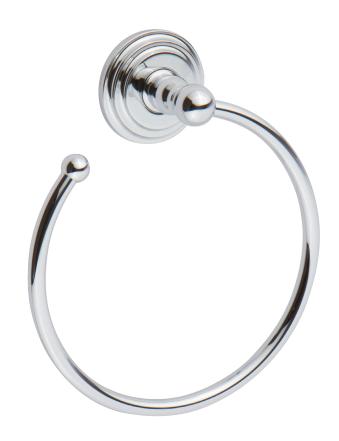

## **CHELSEA**

**Features** 

• Solid brass construction

• Single-post, horizontal design with hanging, open ring

• Complements Chelsea product series

Towel Ring **1121** 

### Product Specification: Add "Color / Finish" Suffix to Model Number Below

The Open Towel Ring shall be made of solid brass construction and incorporate a single-post, horizontal design with hanging, open ring. Towel Ring shall complement Ginger Chelsea product series. Open Towel Ring shall be Ginger Model 1121/\_\_\_\_.