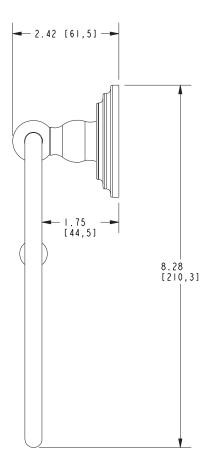

## **CHELSEA**

**Features** 

• Solid brass construction

• Single-post, horizontal design with hanging, open ring

• Complements Chelsea product series

Towel Ring **1121** 

### Product Specification: Add "Color / Finish" Suffix to Model Number Below

The Open Towel Ring shall be made of solid brass construction and incorporate a single-post, horizontal design with hanging, open ring. Towel Ring shall complement Ginger Chelsea product series. Open Towel Ring shall be Ginger Model 1121/\_\_\_\_.