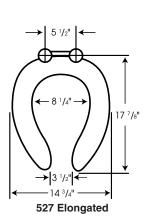

#### Commercial/Industrial/Institutional Installations

**527 Elongated** (Open front seat less cover)

#### Seat Shall be Beneke No. • 527 Elongated

- Seats are injection molded of high strength, impact and chemical resistant polypropylene.
- Matching check hinges have integrally molded, stainless steel posts fitted with stainless steel washers and nuts.
- The Perma-Bumper® feature provides integrally molded bumpers that are permanent, sanitary and easy to clean.
- Seats meet or exceed existing commercial standards.
- White or Black.