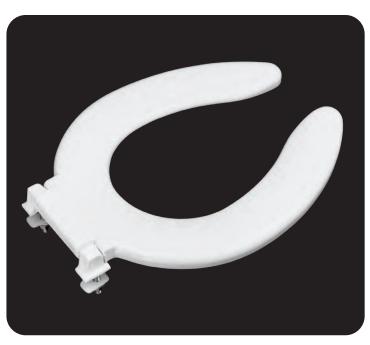

#### Commercial/Industrial/Institutional Installations

**527 Elongated** (Open front seat less cover)

#### Seat Shall be Beneke No. • 527 Elongated

- Seats are injection molded of high strength, impact and chemical resistant polypropylene.
- Matching check hinges have integrally molded, stainless steel posts fitted with stainless steel washers and nuts.
- The Perma-Bumper® feature provides integrally molded bumpers that are permanent, sanitary and easy to clean.
- Seats meet or exceed existing commercial standards.
- White or Black.