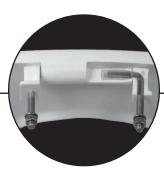

#### OPTION

Specify:

• 527 SS

For Self-Sustaining feature.

• 527 SS PC/FR

For Perma-Check® Antimicrobial and Flame Retardant Features.

The exclusive Perma-Bumper® design features integrally molded bumpers that are permament, sanitary and easy to clean.