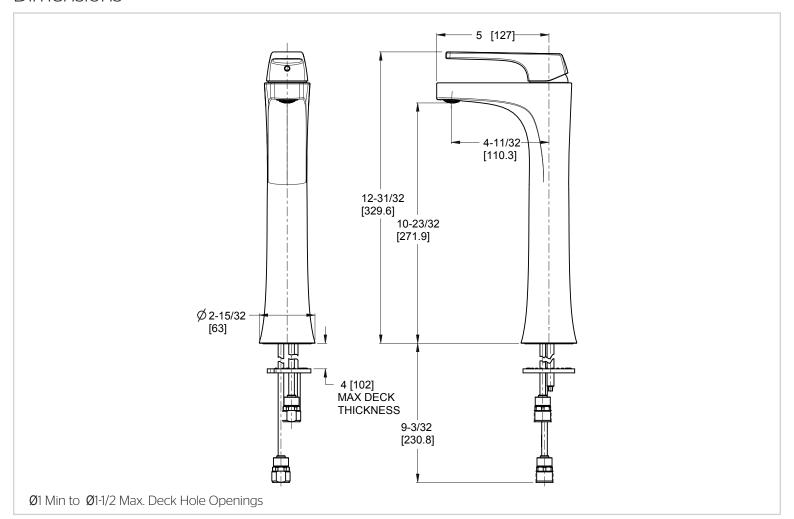

# Single Control Vessel Faucet

LG40-MFOC Finish(C) □ LG40-MFOK Finish(K)



# Specifications

#### **Features**

- 1.2 GPM Flow Rate
- All Metal Construction
- · No Drain Included
- Grid Strainer without Overflow Available, Order 972-103 (Sold Separately)
- Grid Strainer with Overflow Available, Order 972-104 (Sold Separately)
- Pfast Connect™
- Pforever Seal Ceramic Disc Valve
- Pforever Warranty®

#### Code Compliance

• All Metal Construction

Pforever Seal

Pfister products are designed and following standards and codes:

- IAPMO Certified
- CSA B125 Certified
- ASME A112.18.1
- Cal Green Compliant
- NSF 61/9 Annex G (Low lead)
- EPA WaterSense Certification 1.2 gpm, 4.6 L/Min
- ADA Compliant-ANSI A117.1 (Lever handles only)

manufactured in compliance with the







### Dimensions