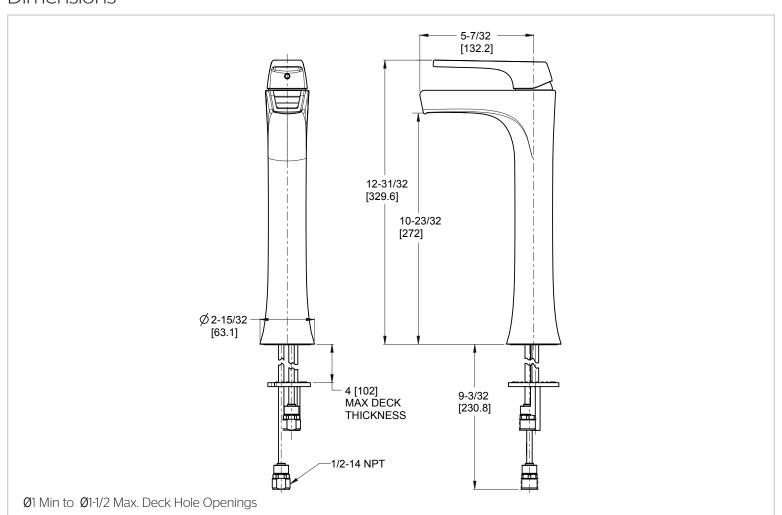

### Kelen™

# Single Handle Vessel Faucet

LG40-MF1C Finish(C)  $\square$  LG40-MF1K Finish(K)  $\square$ 



## Specifications

#### **Features**

- 1.2 GPM Flow Rate
- All Metal Construction
- Trough Spout
- Pforever Seal Ceramic Disc Valves
- Pforever Warranty®

# Code Compliance

• All Metal Construction

Pforever Seal

Pfister products are designed and manufactured in compliance with the following standards and codes:



- CSA B125 Certified
- ASME A112.18.1
- Cal Green Compliant
- NSF 61/9 Annex G (Low lead)
- EPA WaterSense Certification 1.2 gpm, 4.6 L/Min
- ADA Compliant-ANSI A117.1 (Lever handles only)









## Dimensions