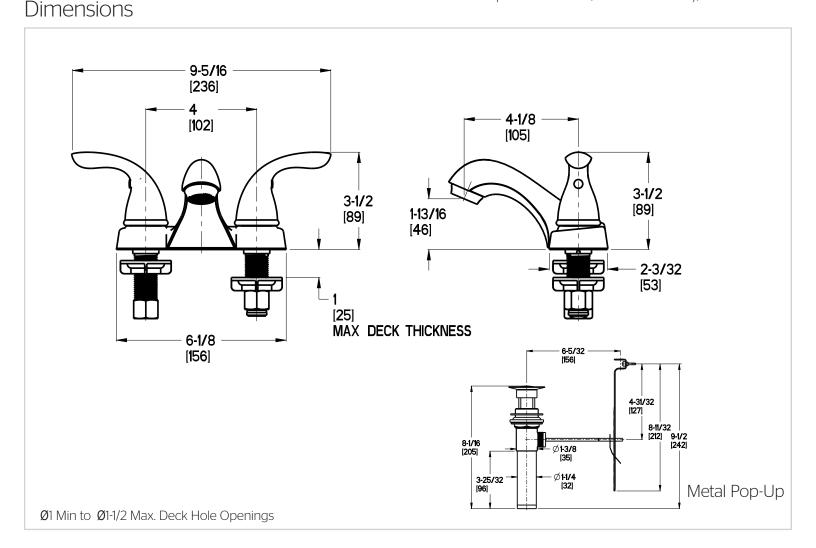

## Pfirst Series™

4" Centerset Lavatory Faucet

- G143-5100 Finish(PC)
- G143-6100 Finish(PC) □
- G143-610K Finish(KK)
- G143-610Y Finish(YY)



- Two-Handle
- 3-Hole Installation
- Pforever Seal

# Specifications

### **Features**

- 1.5 GPM Flow Rate
- Metal Lever Handles
- Less Pop-Up (5100 Only)
- Metal Pop-Up (610\* Only)
- Includes Cap For Pop-Up Hole (5100 Only)
- Pforever Seal Ceramic Disc Valves
- Pforever Warranty®

# Code Compliance

Pfister products are designed and manufactured in compliance with the following standards and codes:



- IAPMO Certified
- CSA B125 Certified
- ASME A112.18.1
- NSF 61/9 Annex G (Low lead)
- · Cal Green Compliant
- EPA Watersense Certification 1.5 gpm, 5.7L/Min
- ADA Compliant-ANSI A117.1 (Lever handles only)