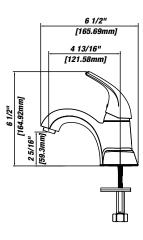

#### **Product Specifications**

PFWSC47445CP chrome

*Available Parts* OBPF220045 Cartridge

## 6 1/16" [154.0mm] [154.0mm] [154.0mm] [154.0mm] [154.0mm]