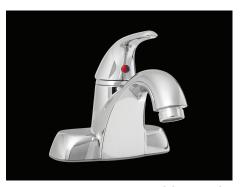

### **PFWSC47445**

# SINGLE HANDLE LAVATORY FAUCET

#### **Product Features**

- · Ceramic disc cartridge
- Metal handle
- Without pop-up
- · With adjustable temperature limit stop
- Requires 3-hole sink with 4" on-center
- Max. flow rate: 0.5 gpm at 60 psi
- ADA Compliant
- cUPC/IAPMO Listed