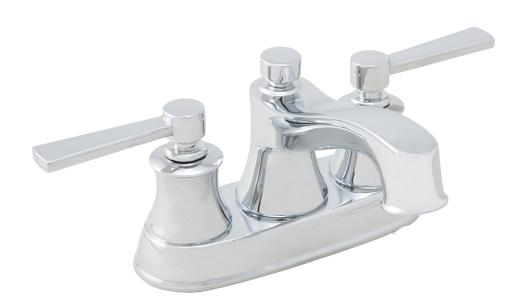

## PENDLETON COLLECTION

## TWO HANDLE LAVATORY FAUCET

#### **Product Codes:**

MIRWSCPT400CP (polished chrome)
MIRWSCPT400BN (brushed nickel)
MIRWSCPT400PN (polished nickel)
MIRWSCPT400ORB (oil rubbed bronze)

- Ceramic disc cartridges
- Metal handles
- With brass Pop-up
- Requires 3-hole sink with 4" on-center
- Flow rate: 1.2 GPM at 60 PSI
- ADA compliant
- Meets ANSI:A112.18.1M
- cUPC/IAPMO listed
- WaterSense certified
- AB1953 certified