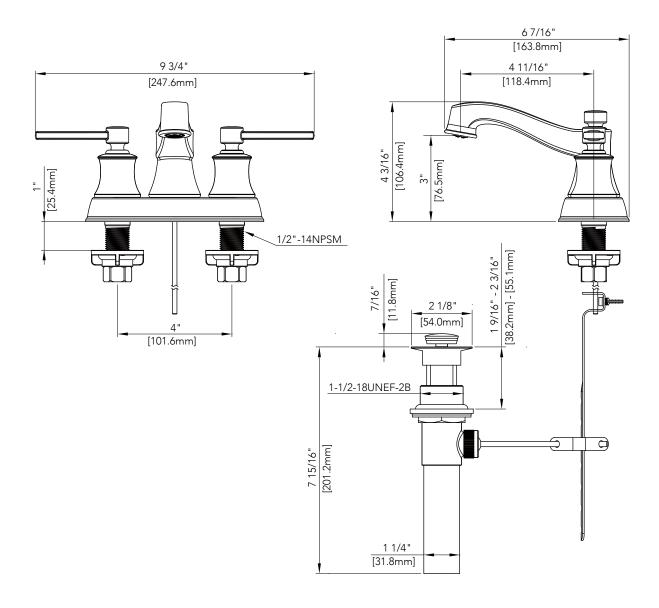

#### **Product Codes:**

MIRWSCPT400CP (polished chrome)
MIRWSCPT400BN (brushed nickel)
MIRWSCPT400PN (polished nickel)
MIRWSCPT400ORB (oil rubbed bronze)

- Ceramic disc cartridges
- Metal handles
- With brass Pop-up
- Requires 3-hole sink with 4" on-center
- Flow rate: 1.2 GPM at 60 PSI
- ADA compliant
- Meets ANSI:A112.18.1M
- cUPC/IAPMO listed
- WaterSense certified
- AB1953 certified