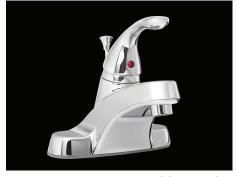

#### **Product Features**

- · Ceramic disc cartridge
- · Metal handle
- With 50/50 pop-up drain
- 3-hole 4" on-center installation
- Flow rate: 0.5 gpm at 60 psi
- ADA compliant
- cUPC/IAPMO listed

PFWSC30165CP

#### **Model Numbers**

PFWSC30165CP Chrome