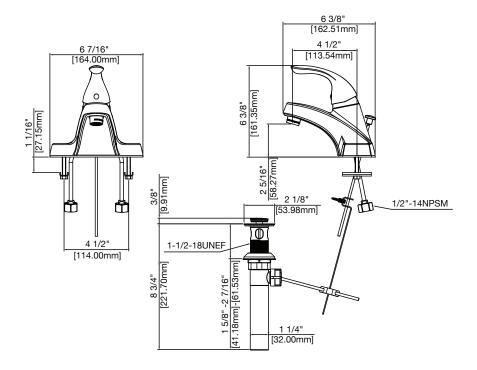

#### **Product Features**

- · Ceramic disc cartridge
- · Metal handle
- With 50/50 pop-up drain
- 3-hole 4" on-center installation
- Flow rate: 0.5 gpm at 60 psi
- ADA compliant
- cUPC/IAPMO listed

PFWSC30165CP

#### **Model Numbers**

PFWSC30165CP Chrome