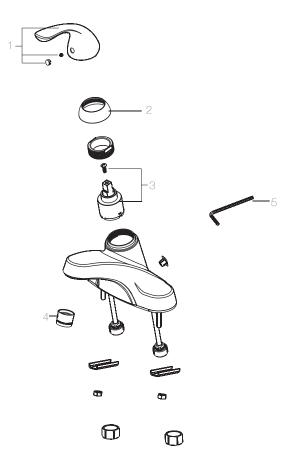

## **Model Numbers**

PFWSC30065CP Chrome

| No. | Item                   | Part Number  | Material Type |
|-----|------------------------|--------------|---------------|
| 1   | Handle                 | OBPF713060*  | Zinc alloy    |
| 2   | Cap                    | OBPF780109*  | ABS           |
| 3   | Cartridge              | OBPF220120   | Cramic        |
| 4   | Aerator                | OBPF530223*  | Brass         |
| 5   | 2.5mm Hex allen wrench | OBPF1RP70221 | Steel         |