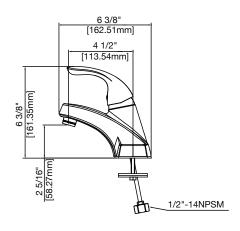

# SINGLE HANDLE LAVATORY FAUCET



#### **Product Features**

- · Ceramic disc cartridge
- · Metal handle
- 3-hole 4" on-center installation
- Flow rate: 0.5 gpm at 60 psi
- Without pop-up drain
- ADA compliant
- cUPC/IAPMO listed



PFWSC30065CP

#### **Model Numbers**

PFWSC30065CP chrome

## **Product Specifications**





### Warranty and Codes

This product comes complete with installation, operating, care and maintenance instructions. This PROFLO faucet carries a limited lifetime warranty when installed in residential applications. The warranty is five years in commercial applications. This product meets ANSI: A112.18.1M. \*Compliant with lead content requirements of California AB 1953.