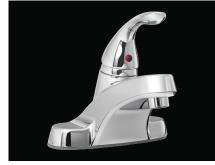

# SINGLE HANDLE LAVATORY FAUCET

#### **Product Features**

- · Ceramic disc cartridge
- · Metal handle
- 3-hole 4" on-center installation
- Flow rate: 0.5 gpm at 60 psi
- Without pop-up drain
- ADA compliant
- cUPC/IAPMO listed

PFWSC30065CP

#### **Model Numbers**

PFWSC30065CP chrome