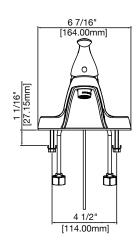

# SINGLE HANDLE LAVATORY FAUCET



#### **Product Features**

- · Ceramic disc cartridge
- · Metal handle
- 3-hole 4" on-center installation
- Flow rate: 0.5 gpm at 60 psi
- Without pop-up drain
- ADA compliant
- cUPC/IAPMO listed



PFWSC30065CP

#### **Model Numbers**

PFWSC30065CP chrome

## **Product Specifications**





### Warranty and Codes

This product comes complete with installation, operating, care and maintenance instructions. This PROFLO faucet carries a limited lifetime warranty when installed in residential applications. The warranty is five years in commercial applications. This product meets ANSI: A112.18.1M. \*Compliant with lead content requirements of California AB 1953.