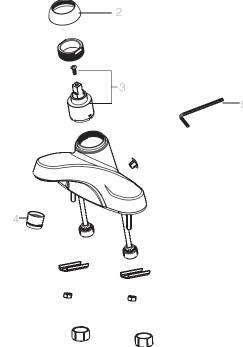

## **Model Numbers**

PFWSC3006CP Chrome

| No. | Item                   | Part Number  | Material Type |
|-----|------------------------|--------------|---------------|
| 1   | Handle                 | OBPF713060*  | Zinc alloy    |
| 2   | Сар                    | OBPF780109*  | ABS           |
| 3   | Cartridge              | OBPF220120   | Cramic        |
| 4   | Aerator                | OBPF530193*  | Brass         |
| 5   | 2.5mm Hex allen wrench | 0BPF1RP70221 | Steel         |