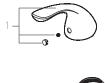

## **Model Numbers**

PFWSC3006CP Chrome

| No. | Item                   | Part Number  | Material Type |
|-----|------------------------|--------------|---------------|
| 1   | Handle                 | OBPF713060*  | Zinc alloy    |
| 2   | Сар                    | OBPF780109*  | ABS           |
| 3   | Cartridge              | OBPF220120   | Cramic        |
| 4   | Aerator                | OBPF530193*  | Brass         |
| 5   | 2.5mm Hex allen wrench | 0BPF1RP70221 | Steel         |