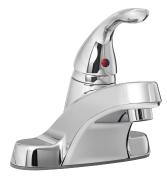

## PFWSC3006 SINGLE HANDLE LAVATORY FAUCET



## **Model Numbers**

PFWSC3006CP Chrome

| No. | Item                   | Part Number  | Material Type |
|-----|------------------------|--------------|---------------|
| 1   | Handle                 | OBPF713060*  | Zinc alloy    |
| 2   | Сар                    | OBPF780109*  | ABS           |
| 3   | Cartridge              | OBPF220120   | Cramic        |
| 4   | Aerator                | OBPF530193*  | Brass         |
| 5   | 2.5mm Hex allen wrench | 0BPF1RP70221 | Steel         |



PFWSC3006CP





## **Warranty and Codes**

This product comes complete with installation, operating, care and maintenance instructions. This PROFLO faucet carries a limited lifetime warranty when installed in residential applications. The warranty is five years in commercial applications. This product meets: ASME A112.1 8.1. \*Compliant with lead content requirements of California AB 1953.