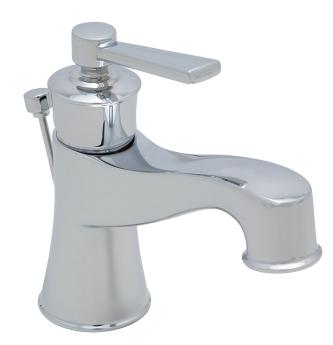

### Product Codes:

MIRWSCPT100CP (polished chrome) MIRWSCPT100BN (brushed nickel) MIRWSCPT100PN (polished nickel) MIRWSCPT100ORB (oil rubbed bronze)

- Solid brass construction
- 1.2 GPM water saving aerator
- Single-hole or 4" CC installation when installed with included escutcheon plate
- Ceramic disc cartridge -replacement part MIR20052
- With brass Pop-up
- Recommended hole drilling: 1-3/8"
- Installation, operating, and care and maintenance instructions included
- Limited lifetime warranty
- Meets ANSI: A112.18.1M
- NSF 61 compliant
- cUPC/IAPMO listed
- WaterSense certified
- ADA compliant when installed in accordance with ADA guidelines

#### **Product Codes:**

MIRWSCPT100CP (polished chrome) MIRWSCPT100BN (brushed nickel) MIRWSCPT100PN (polished nickel) MIRWSCPT100ORB (oil rubbed bronze)