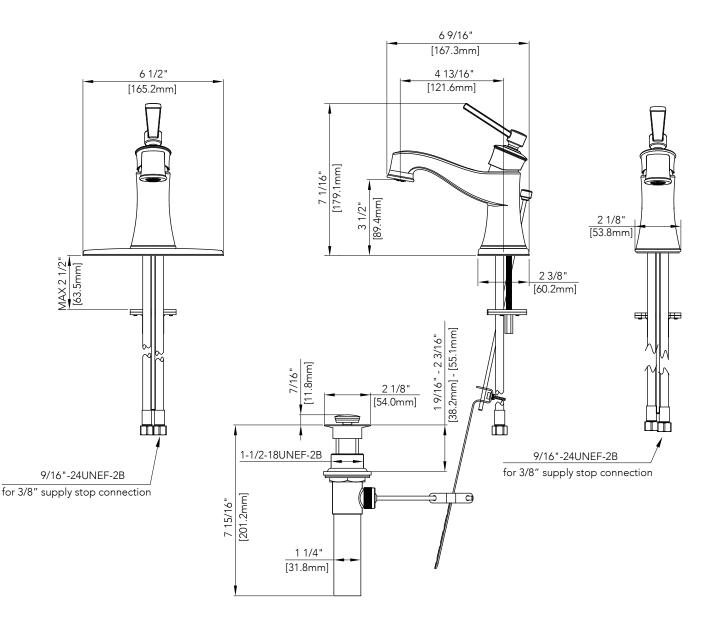

### Product Codes:

MIRWSCPT100CP (polished chrome) MIRWSCPT100BN (brushed nickel) MIRWSCPT100PN (polished nickel) MIRWSCPT100ORB (oil rubbed bronze)

- Solid brass construction
- 1.2 GPM water saving aerator
- Single-hole or 4" CC installation when installed with included escutcheon plate
- Ceramic disc cartridge -replacement part MIR20052
- With brass Pop-up
- Recommended hole drilling: 1-3/8"
- Installation, operating, and care and maintenance instructions included
- Limited lifetime warranty
- Meets ANSI: A112.18.1M
- NSF 61 compliant
- cUPC/IAPMO listed
- WaterSense certified
- ADA compliant when installed in accordance with ADA guidelines

#### **Product Codes:**

MIRWSCPT100CP (polished chrome) MIRWSCPT100BN (brushed nickel) MIRWSCPT100PN (polished nickel) MIRWSCPT100ORB (oil rubbed bronze)