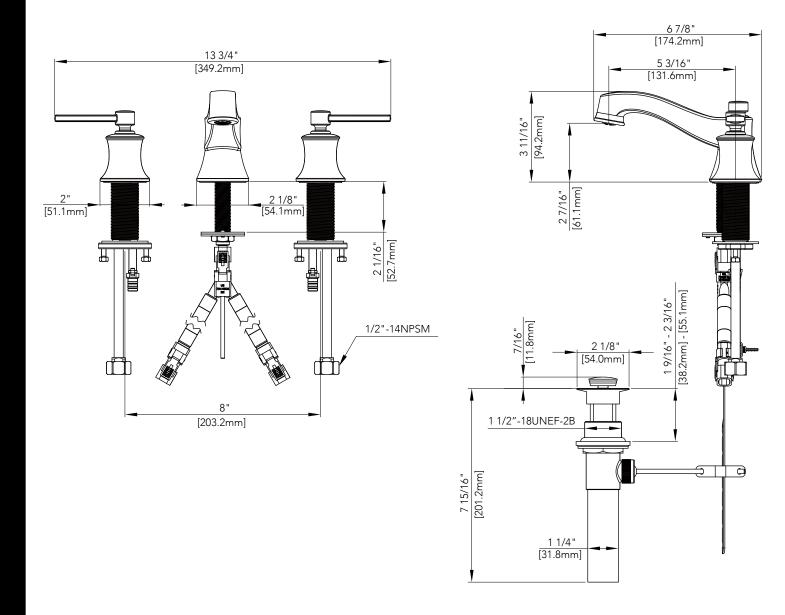

### Product Codes:

MIRWSCPT800CP (polished chrome) MIRWSCPT800BN (brushed nickel) MIRWSCPT800PN (polished nickel) MIRWSCPT800ORB (oil rubbed bronze)

- Ceramic disc cartridges
- Metal handles
- With brass Pop-up
- Requires 3-hole sink with 8" on-center
- Flow rate: 1.2 GPM at 60 PSI
- ADA Compliant
- Meets ASME:A112.18.1
- cUPC/IAPMO listed
- WaterSense certified
- AB1953 certified

### **Product Codes:**

MIRWSCPT800CP (polished chrome) MIRWSCPT800BN (brushed nickel) MIRWSCPT800PN (polished nickel) MIRWSCPT800ORB (oil rubbed bronze)