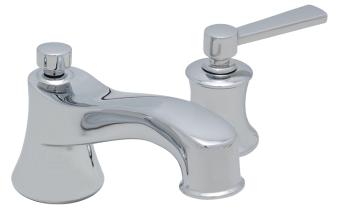

### Product Codes:

MIRWSCPT800CP (polished chrome) MIRWSCPT800BN (brushed nickel) MIRWSCPT800PN (polished nickel) MIRWSCPT800ORB (oil rubbed bronze)

- Ceramic disc cartridges
- Metal handles
- With brass Pop-up
- Requires 3-hole sink with 8" on-center
- Flow rate: 1.2 GPM at 60 PSI
- ADA Compliant
- Meets ASME:A112.18.1
- cUPC/IAPMO listed
- WaterSense certified
- AB1953 certified

### **Product Codes:**

MIRWSCPT800CP (polished chrome) MIRWSCPT800BN (brushed nickel) MIRWSCPT800PN (polished nickel) MIRWSCPT800ORB (oil rubbed bronze)