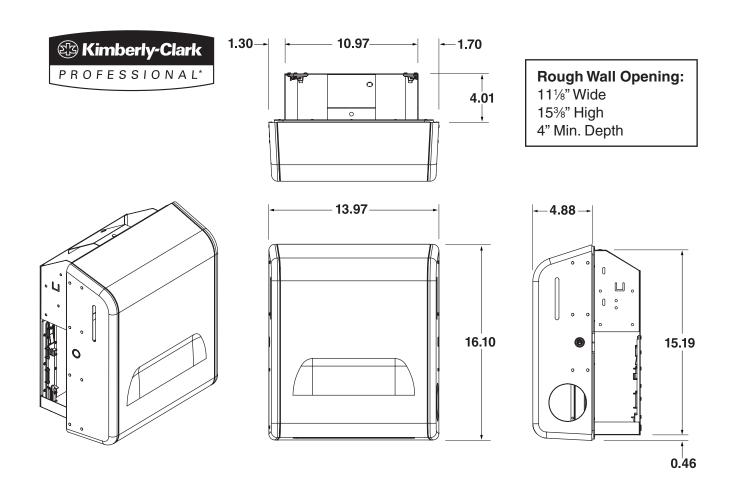

## MOD\* TOUCHLESS HARD ROLL TOWEL RECESSED DISPENSER HOUSING, STAINLESS STEEL

Dispenser Housing is made from a 22 gauge brushed stainless steel. This MOD\* Housing, when combined with one of our innovative internal dispensing modules (ordered separately), gives you the plug and play flexibility to build a complete customized stainless steel dispenser solution to meet your requirements. All three versions of our dispensing modules (M-Module, E-Module and NG-Module) will work in this housing. The housing and its respective module will dispense one 8" diameter roll of 700' or 1150' product plus stub roll utilizing core plug mounting.

Suggested mounting height 48" maximum from bottom of housing.