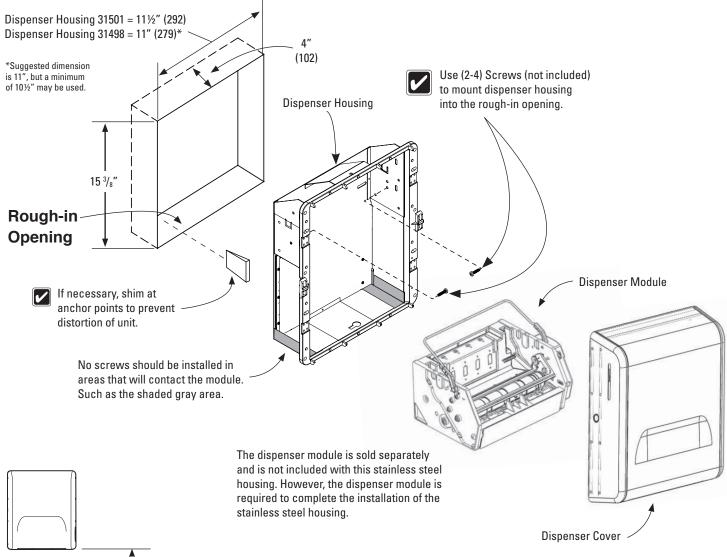

## INSTALLATION GUIDE FOR THE KIMBERLY-CLARK CORP. 31498 + 31501 S.S. RECESSED DISPENSER HOUSINGS IN A WALL.

| Dim. "A" to finished floor |
|----------------------------|
|                            |

| Dim. "A" Key Surface:                        | For Dim. "A" | Top of Rough<br>Wall Opening | Bottom of Rough<br>Wall Opening |
|----------------------------------------------|--------------|------------------------------|---------------------------------|
| Paper towel top of opening to finished floor | 48" (1219)   | 63 3/4"                      | 48 3/8"                         |
|                                              | 45" (1143)   | 60 3/4"                      | 45 3/8"                         |
|                                              | 42" (1067)   | 57 3/4"                      | 42 3/8"                         |
|                                              | 40" (1016)   | 55 3/4"                      | 40 3/8"                         |