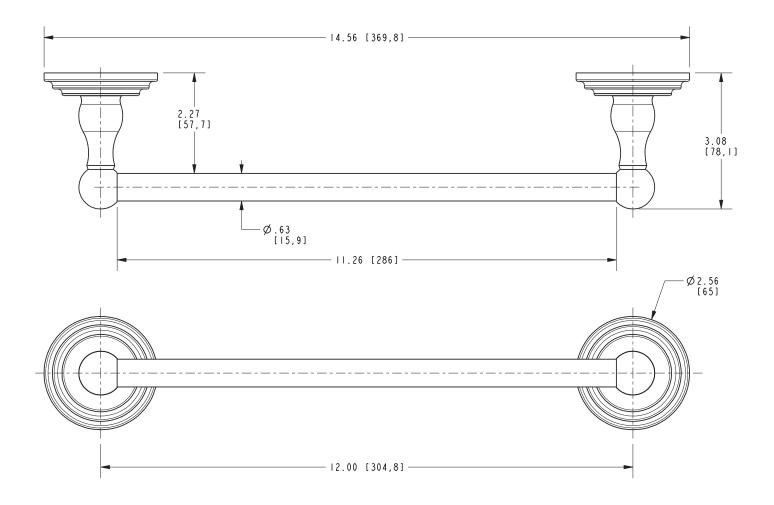

## Towel Bar **1101**

#### **Specified Model**

| Model | Description   | Colors   Finishes |
|-------|---------------|-------------------|
| 1101  | 12" Towel Bar | ORB PB PC PN SN   |