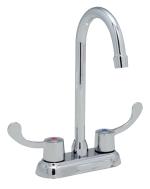

# *PFWSC1390 Two Handle Bar Faucet*

#### **Product Features**

- $\cdot$  Ceramic cartridges
- · Metal lever handles
- $\cdot$  Max. flow rate: 1.2 gpm (4.5 L/min) at 60 psi
- · 100% factory pressure tested
- · cUPC/IAPMO listed
- · ADA compliant