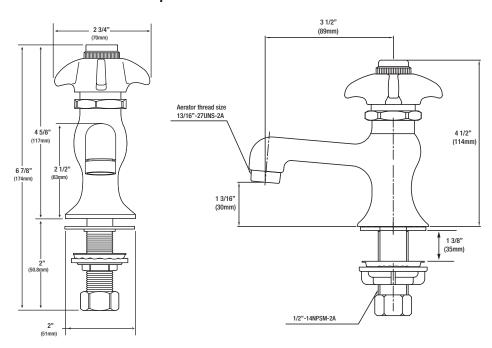

## PFX750C

# Self Closing Basin Faucet



#### **Product Features**

- · Chrome plated brass
- · Heavy duty
- · Self-closing basin
- Flow rate: 1.2GPM aerator
- Meets ASME: A112.18.1
- Certified to NSF 372 requirements
- UPC/IAPMO listed
- Solid brass waterways
- · Renewable seats and stems
- Polished chrome finish



PFX750C

### **Product Specifications**



#### Warranty and Codes

This product comes complete with installation, operating, care and maintenance instructions. This PROFLO faucet carries a limited lifetime warranty when installed in residential applications. The warranty is five years in commercial applications. This product meets ASME: A112.18.1