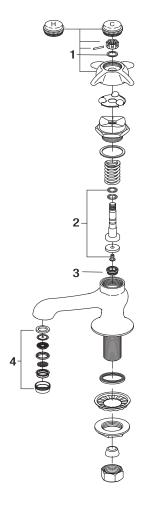

## **Model Numbers**

PFX750 (2.0GPM) PFX750C (1.2GPM) Chrome Chrome

| NO. |                  | Part & Code               | Material |
|-----|------------------|---------------------------|----------|
| 1   | Handle assembly  | OBPF74012000326*          | Brass    |
| 2   | Stem assembly    | OBPF24980339621           | Brass    |
| 3   | Seat             | OBPF24211601516           | Brass    |
| 4   | Aerator assembly | OBPF54013601026 (PFX750)  | Brass    |
|     |                  | OBPF54013606126 (PFX750C) |          |