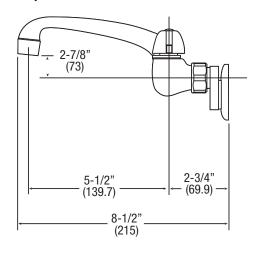

# PFXC800

# Two-Handle Wall Mount Utility Faucet



#### **Product Features**

- 1/2" IPS inlets
- Adjustable centers from 7" to 9"
- 6" cast brass spout
- 1.8 GPM Water saving aerator
- Meets ANSI: A112.18.1M
- NSF-61 compliant
- UPC/IAPMO listed
- · Renewable seats and stems
- · Polished chrome finish



PFXC800

### **Product Specifications**





## Warranty and Codes

This product comes complete with installation, operating, care and maintenance instructions. This PROFLO faucet carries a limited lifetime warranty when installed in residential applications. The warranty is five years in commercial applications. This product meets ASME: A112.18.1-2011 \*Compliant with lead content requirements of US Senate Bill S.3874