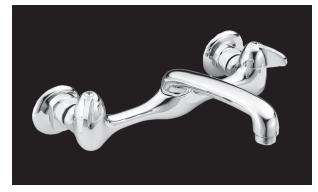

# PFXC800

# Two-Handle Wall Mount Utility Faucet

#### **Product Features**

- 1/2" IPS inlets
- Adjustable centers from 7" to 9"
- 6" cast brass spout
- 1.8 GPM Water saving aerator
- Meets ANSI: A112.18.1M
- NSF-61 compliant
- UPC/IAPMO listed
- · Renewable seats and stems
- · Polished chrome finish