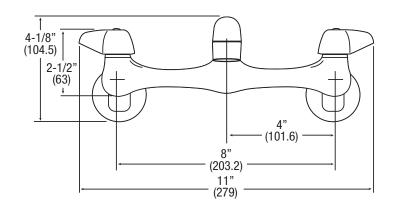

# PFXC800

# Two-Handle Wall Mount Utility Faucet



#### **Product Features**

- 1/2" IPS inlets
- Adjustable centers from 7" to 9"
- 6" cast brass spout
- 1.8 GPM Water saving aerator
- Meets ANSI: A112.18.1M
- NSF-61 compliant
- UPC/IAPMO listed
- · Renewable seats and stems
- · Polished chrome finish



PFXC800

### **Product Specifications**





## Warranty and Codes

This product comes complete with installation, operating, care and maintenance instructions. This PROFLO faucet carries a limited lifetime warranty when installed in residential applications. The warranty is five years in commercial applications. This product meets ASME: A112.18.1-2011 \*Compliant with lead content requirements of US Senate Bill S.3874