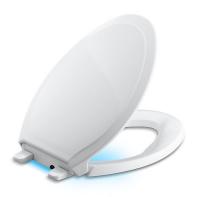

# Rutledge® Elongated Toilet Seat K-24764

#### **Features**

- Adjustable Dual LED Lighting Guide and Task Lighting that illuminates tank and bowl.
- Battery Operated No cords Required (Up to 6months battery life).
- Illumination Cycle Automatic 7-hour nightlight.
- Quiet-Close Technology prevents seat from slamming.
- Grip-Tight Bumpers add stability and prevent shifting.
- Quick-Release functionality allows the seat to be removed quickly for easy cleaning.
- Quick-Attach hardware speeds up installation and provides tight, secure fit.
- Offered at a wide range of colors to let you create a cohesive bathroom design.