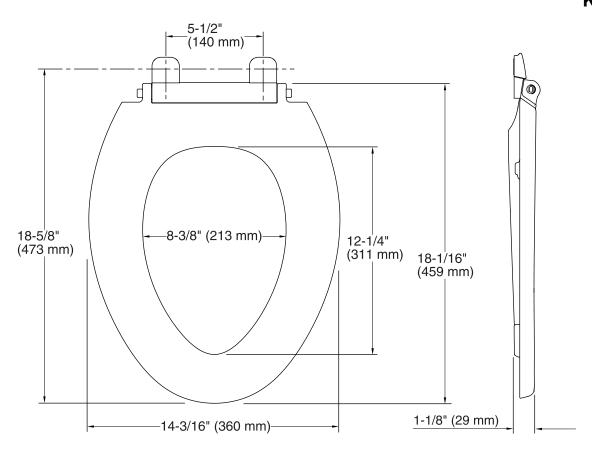

### **Technical Information**

All product dimensions are nominal. Seat shape type: Elongated

Seat front type: Closed front

Seat hinge type: Quiet-Close™, Quick-Release™

Seat-mounting holes: 5-1/2" (140 mm)