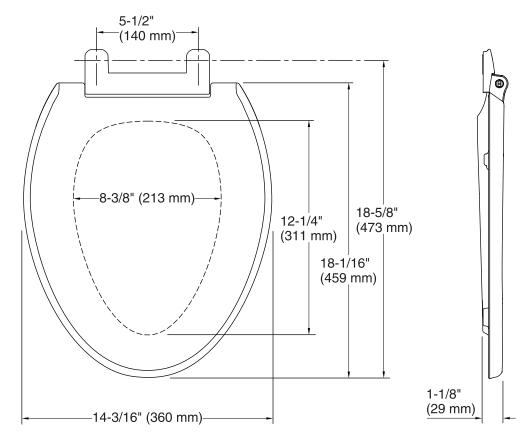

## **Technical Information**

| All product dimensions are nominal. |                                            |  |
|-------------------------------------|--------------------------------------------|--|
| Seat shape type:                    | Elongated                                  |  |
| Seat front type:                    | Closed front                               |  |
| Seat hinge type:                    | Quick-Release <sup>™</sup> , Quick-Attach® |  |
| Seat-mounting holes:                | 5-1/2" (140 mm)                            |  |