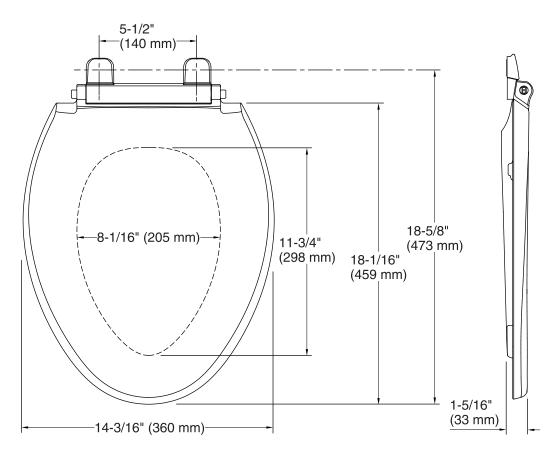

## **Technical Information**

All product dimensions are nominal.

Seat shape type: Elongated
Seat front type: Closed front
Seat hinge type: Quick-Release™
Seat-mounting holes: 5-1/2" (140 mm)