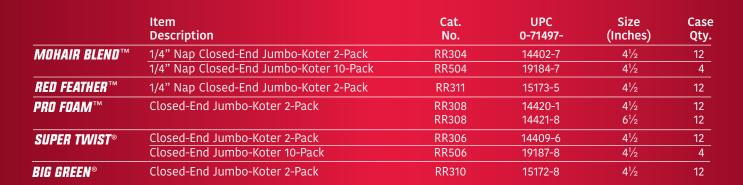

## MAKE QUICK WORK OF CORNERS WITH CLOSED-END JUMBO-KOTER® MINIROLLERS

**RED FEATHER**™
Ideal for Doors,
Cabinets & Metal

**SUPER TWIST**High Capacity
Polyamide Yarn

JUMBO-KOTER

wooster.

BIG GREEN