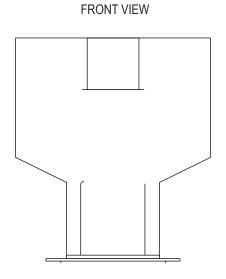

## Specifications:

Furnish and install MultiBox Condensate Drain Adapter to be used inside MultiBox Auxiliary Drain Box in conjunction with the washing machine drain hose. Adapter snaps into drain box and can accommodate up to three auxiliary drain lines from low volume discharge appliances. Unit is one piece and provides a 1" air gap. Unit shall be Water-Tite product code checked below, as manufactured by IPS Corporation.