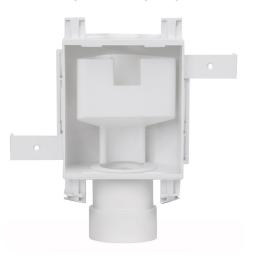

## MultiBox™ Condensate Drain Adapter

## INSERTED IN MULTIBOX

## Specifications:

Furnish and install MultiBox Condensate Drain Adapter to be used inside MultiBox Auxiliary Drain Box in conjunction with the washing machine drain hose. Adapter snaps into drain box and can accommodate up to three auxiliary drain lines from low volume discharge appliances. Unit is one piece and provides a 1" air gap. Unit shall be Water-Tite product code checked below, as manufactured by IPS Corporation.