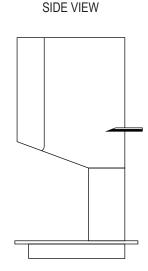

## Specifications:

Furnish and install MultiBox Condensate Drain Adapter to be used inside MultiBox Auxiliary Drain Box in conjunction with the washing machine drain hose. Adapter snaps into drain box and can accommodate up to three auxiliary drain lines from low volume discharge appliances. Unit is one piece and provides a 1" air gap. Unit shall be Water-Tite product code checked below, as manufactured by IPS Corporation.