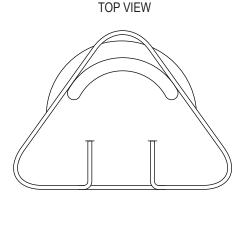

## Specifications:

Furnish and install MultiBox Condensate Drain Adapter to be used inside MultiBox Auxiliary Drain Box in conjunction with the washing machine drain hose. Adapter snaps into drain box and can accommodate up to three auxiliary drain lines from low volume discharge appliances. Unit is one piece and provides a 1" air gap. Unit shall be Water-Tite product code checked below, as manufactured by IPS Corporation.